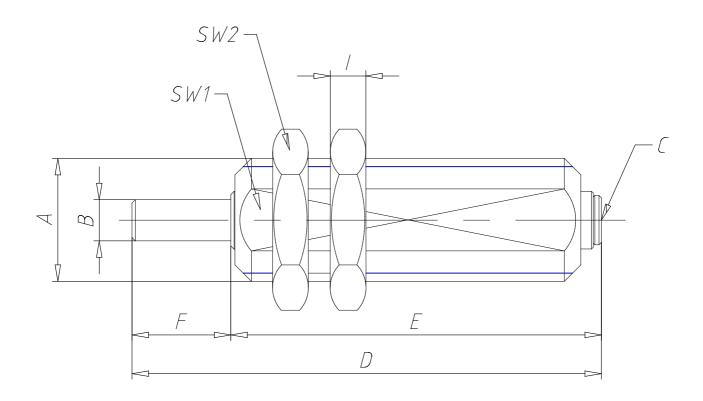

## DIMENSIONS

| A        | M22x1,5 |
|----------|---------|
| Ø B (mm) | 6       |
| С        | 4/2     |
| D (mm)   | 0.0     |
| E (mm)   | 32.5    |
| F (mm)   | 14      |
| SW1 (mm) | 20      |
| SW2 (mm) | 27      |
| I (mm)   | 5       |
| L        | -       |
| M (mm)   | 12      |
| N (mm)   | 5       |
| O (mm)   | 6       |