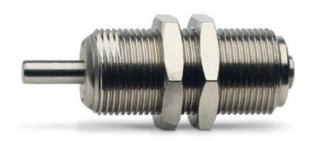

## Compact minicylinder - Series 14

Product code: 14N1M16B05

Datasheet creation date: 07/03/2025 17:54

Check the most updated document online 3 click here

## **Compact minicylinder - Series 14**

Product code: 14N1M16B05