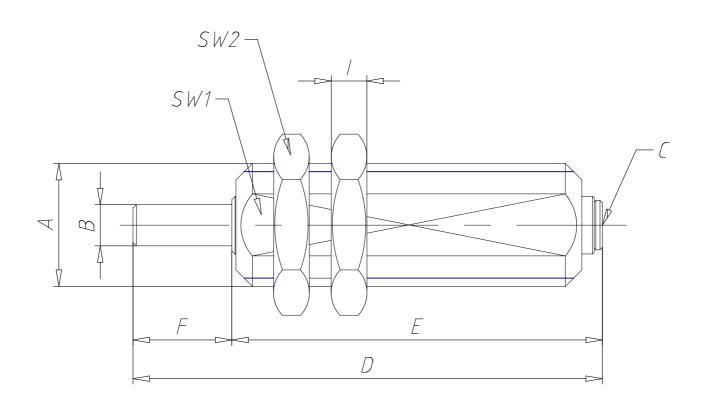

### DIMENSIONS

| A        | M22x1,5 |
|----------|---------|
| Ø B (mm) | 6       |
| С        | 4/2     |
| D (mm)   | 55.5    |
| E (mm)   | 41.5    |
| F (mm)   | 14      |
| SW1 (mm) | 20      |
| SW2 (mm) | 27      |
| l (mm)   | 5       |
| L        | -       |
| M (mm)   | 12      |
| N (mm)   | 5       |
| O (mm)   | 6       |