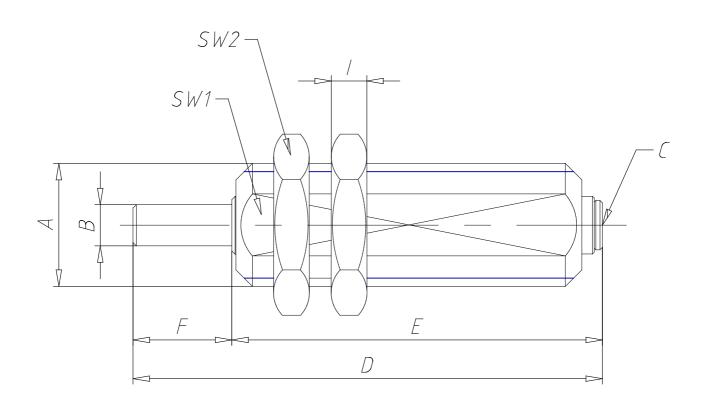

### DIMENSIONS

| Α        | M22x1,5 |
|----------|---------|
| Ø B (mm) | 6       |
| С        | 4/2     |
| D (mm)   | 60.5    |
| E (mm)   | 46.5    |
| F (mm)   | 14      |
| SW1 (mm) | 20      |
| SW2 (mm) | 27      |
| l (mm)   | 5       |
| L        | -       |
| M (mm)   | 12      |
| N (mm)   | 5       |
| O (mm)   | 6       |