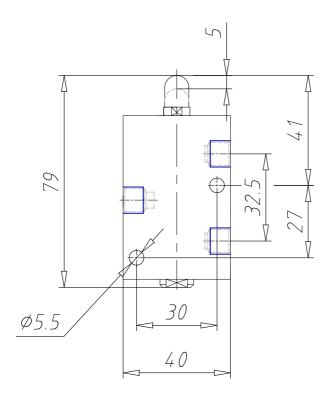

## DIMENSIONS

| Mod.                     | 154-945           |
|--------------------------|-------------------|
| Operating pressure (bar) | 0÷10 bar          |
| Flow rate                | 1250NL/min        |
| Actuating force          | 147N              |
| Activity                 | Actuating plunger |