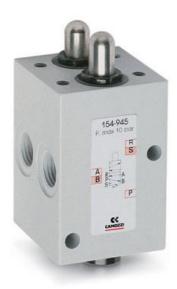

## Mechanically operated valves - Series 1 and 3 / 154-945

Product code: 154-945

Datasheet creation date: 10/03/2025 12:05

Check the most updated document online 3 click here

## TECHNICAL DATA

| Mod.                     | 154-945           |
|--------------------------|-------------------|
| Operating pressure (bar) | 0÷10 bar          |
| Flow rate                | 1250NL/min        |
| Actuating force          | 147N              |
| Activity                 | Actuating plunger |