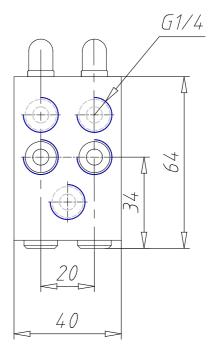

## DIMENSIONS

| Mod.                     | 154-945           |
|--------------------------|-------------------|
| Operating pressure (bar) | 0÷10 bar          |
| Flow rate                | 1250NL/min        |
| Actuating force          | 147N              |
| Activity                 | Actuating plunger |