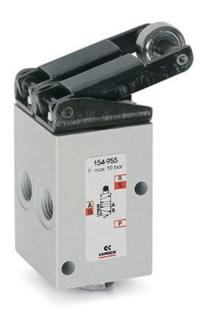

## Mechanically operated valves - Series 1 and 3 / 154-955

Product code: 154-955

Datasheet creation date: 10/03/2025 12:05

Check the most updated document online 3 click here

## TECHNICAL DATA

| Mod.                     | 154-955                  |
|--------------------------|--------------------------|
| Operating pressure (bar) | 0÷10 bar                 |
| Flow rate                | 1250NL/min               |
| Actuating force          | 110N                     |
| Activity                 | Actuating lever / roller |

## Mechanically operated valves - Series 1 and 3 / 154-955

Product code: 154-955