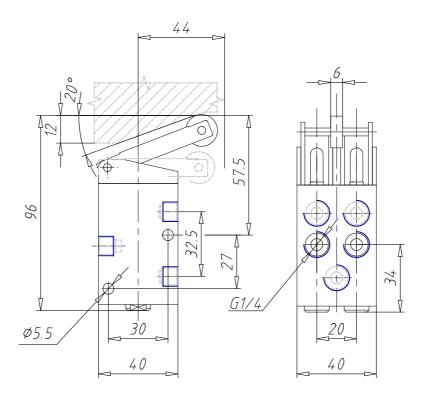

## DIMENSIONS

| Mod.                     | 154-955                  |
|--------------------------|--------------------------|
| Operating pressure (bar) | 0÷10 bar                 |
| Flow rate                | 1250NL/min               |
| Actuating force          | 110N                     |
| Activity                 | Actuating lever / roller |