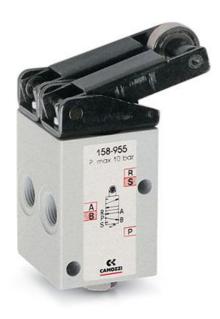

## Mechanically operated valves - Series 1 and 3 / 158-955

Product code: 158-955

Datasheet creation date: 10/03/2025 12:06

Check the most updated document online 3 click here

## TECHNICAL DATA

| Mod.                     | 158-955                  |
|--------------------------|--------------------------|
| Operating pressure (bar) | 0÷10 bar                 |
| Flow rate                | 500NL/min                |
| Actuating force          | 92N                      |
| Activity                 | Actuating lever / roller |