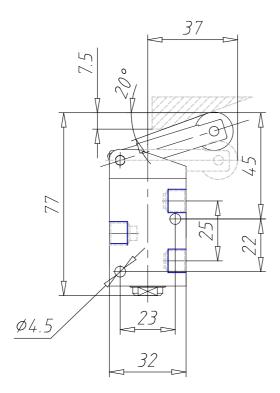

## DIMENSIONS

| Mod.                     | 158-955                  |
|--------------------------|--------------------------|
| Operating pressure (bar) | 0÷10 bar                 |
| Flow rate                | 500NL/min                |
| Actuating force          | 92N                      |
| Activity                 | Actuating lever / roller |