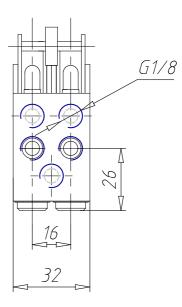

## DIMENSIONS

| Mod.                     | 158-955                  |
|--------------------------|--------------------------|
| Operating pressure (bar) | 0÷10 bar                 |
| Flow rate                | 500NL/min                |
| Actuating force          | 92N                      |
| Activity                 | Actuating lever / roller |