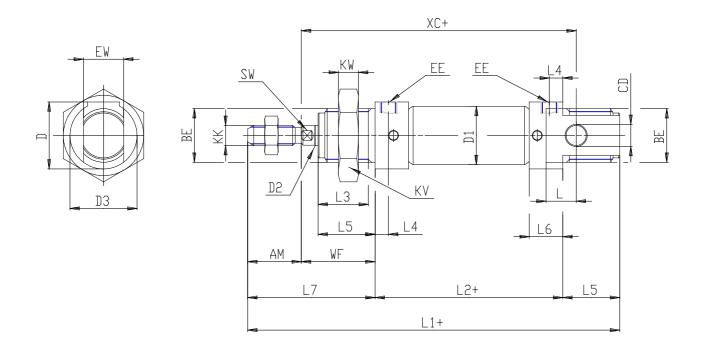

## DIMENSIONS

| <b>E14</b> / () | 0        |
|-----------------|----------|
| EW (mm)         | 8        |
| KW (mm)         | 7        |
| BE              | M12x1,25 |
| KK              | M4x0.7   |
| ØCD (mm)        | 4        |
| D1 (mm)         | 11.3     |
| EE              | M5       |
| ØD2 (mm)        | 4        |
| L1 (mm)         | 96.0     |
| XC (mm)         | 74       |
| L2 (mm)         | 56.0     |
| AM (mm)         | 12       |
| L3 (mm)         | 10       |
| L4 (mm)         | 4.5      |
| L5 (mm)         | 12       |
| L (mm)          | 6        |
| WF (mm)         | 16       |
| L6 (mm)         | 9        |
| L7 (mm)         | 28       |
| KV (mm)         | 19       |
| SW (mm)         | -        |
| D (mm)          | 15.0     |
| D3 (mm)         | 15       |