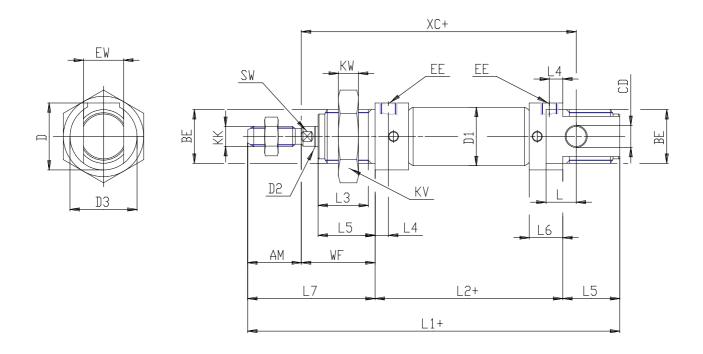

## DIMENSIONS

| <b>-14</b> ( ) | 0        |
|----------------|----------|
| EW (mm)        | 8        |
| KW (mm)        | 7        |
| BE             | M12x1,25 |
| KK             | M4x0.7   |
| ØCD (mm)       | 4        |
| D1 (mm)        | 11.3     |
| EE             | M5       |
| ØD2 (mm)       | 4        |
| L1 (mm)        | 111.0    |
| XC (mm)        | 89       |
| L2 (mm)        | 71.0     |
| AM (mm)        | 12       |
| L3 (mm)        | 10       |
| L4 (mm)        | 4.5      |
| L5 (mm)        | 12       |
| L (mm)         | 6        |
| WF (mm)        | 16       |
| L6 (mm)        | 9        |
| L7 (mm)        | 28       |
| KV (mm)        | 19       |
| SW (mm)        | -        |
| D (mm)         | 15.0     |
| D3 (mm)        | 15       |