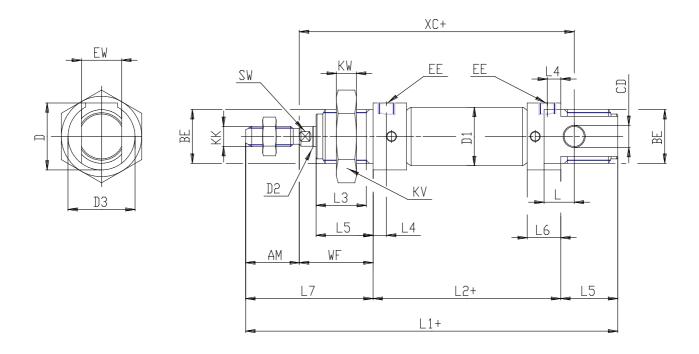

## DIMENSIONS

| <b>-14</b> ( ) | 10      |
|----------------|---------|
| EW (mm)        | 12      |
| KW (mm)        | 8       |
| BE             | M16x1,5 |
| KK             | M6x1    |
| ØCD (mm)       | 6       |
| D1 (mm)        | 14.0    |
| EE             | M5      |
| ØD2 (mm)       | 6       |
| L1 (mm)        | 235.0   |
| XC (mm)        | 205     |
| L2 (mm)        | 180.0   |
| AM (mm)        | 16      |
| L3 (mm)        | 15      |
| L4 (mm)        | 4.5     |
| L5 (mm)        | 17      |
| L (mm)         | 9       |
| WF (mm)        | 22      |
| L6 (mm)        | 9       |
| L7 (mm)        | 38      |
| KV (mm)        | 24      |
| SW (mm)        | 5       |
| D (mm)         | 20.5    |
| D3 (mm)        | 20      |