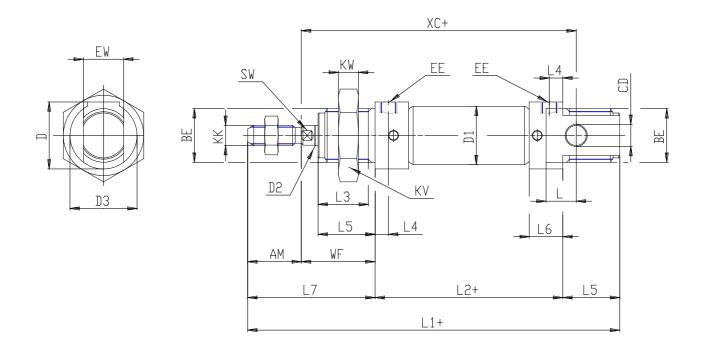

## DIMENSIONS

|                   | _       |
|-------------------|---------|
| EW (mm) 1:        | 2       |
| KW (mm) 8         |         |
| BE M              | 116x1,5 |
| KK M              | 16x1    |
| ØCD (mm) 6        |         |
| D1 (mm) 14        | 4.0     |
| EE M              | 15      |
| <b>ØD2 (mm)</b> 6 |         |
| L1 (mm) 24        | 45.0    |
| <b>XC</b> (mm) 2  | 15      |
| L2 (mm)           | 90.0    |
| AM (mm) 10        | 6       |
| L3 (mm) 1:        | 5       |
| L4 (mm) 4.        | .5      |
| L5 (mm) 1         | 7       |
| L (mm) 9          |         |
| WF (mm) 22        | 2       |
| <b>L6 (mm)</b> 9  |         |
| L7 (mm) 38        | 8       |
| KV (mm) 24        | 4       |
| <b>SW (mm)</b> 5  |         |
| D (mm) 20         | 0.5     |
| D3 (mm) 20        | 0       |