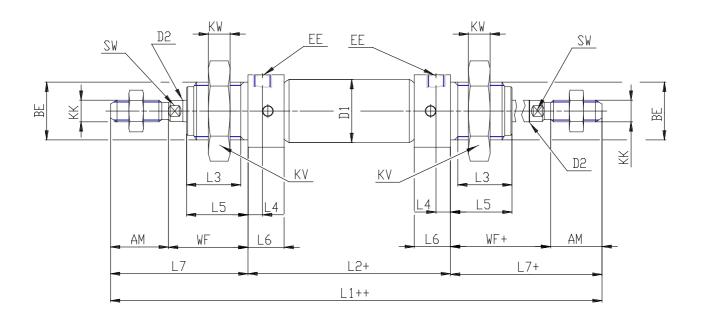

## **DIMENSIONS**

| EW (mm)  | 8        |
|----------|----------|
| EW (mm)  | -        |
| KW (mm)  | 7        |
| BE       | M12x1,25 |
| KK       | M4x0.7   |
| ØCD (mm) | 4        |
| D1 (mm)  | 9.3      |
| EE       | M5       |
| ØD2 (mm) | 4        |
| L1 (mm)  | 262.0    |
| XC (mm)  | 0        |
| L2 (mm)  | 126.0    |
| AM (mm)  | 12       |
| L3 (mm)  | 10       |
| L4 (mm)  | 4.5      |
| L5 (mm)  | 12       |
| L (mm)   | 6        |
| WF (mm)  | 16       |
| L6 (mm)  | 9        |
| L7 (mm)  | 28       |
| KV (mm)  | 19       |
| SW (mm)  | -        |
| D (mm)   | 15.0     |
| D3 (mm)  | 15       |