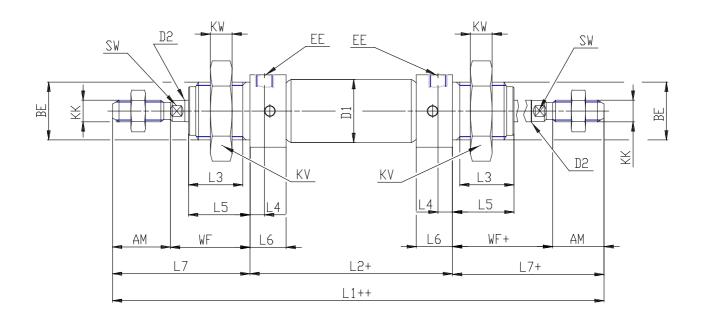

## **DIMENSIONS**

| <b>-14</b> ( ) | 10      |
|----------------|---------|
| EW (mm)        | 12      |
| KW (mm)        | 8       |
| BE             | M16x1,5 |
| KK             | M6x1    |
| ØCD (mm)       | 6       |
| D1 (mm)        | 14.0    |
| EE             | M5      |
| ØD2 (mm)       | 6       |
| L1 (mm)        | 566.0   |
| XC (mm)        | 0       |
| L2 (mm)        | 270.0   |
| AM (mm)        | 16      |
| L3 (mm)        | 15      |
| L4 (mm)        | 4.5     |
| L5 (mm)        | 17      |
| L (mm)         | 9       |
| WF (mm)        | 22      |
| L6 (mm)        | 9       |
| L7 (mm)        | 38      |
| KV (mm)        | 24      |
| SW (mm)        | 5       |
| D (mm)         | 20.5    |
| D3 (mm)        | 20      |