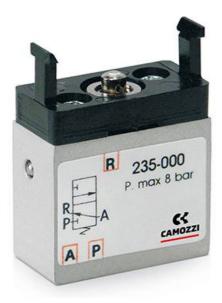

## Minivalves - Series 2 235-000/234-000

Product code: 234-000

Datasheet creation date: 10/03/2025 12:06

Check the most updated document online 3 click here

## TECHNICAL DATA

| Mod.                     | 234-000                       |
|--------------------------|-------------------------------|
| Operating pressure (bar) | 2÷8 bar                       |
| Flow rate                | 60NL/min                      |
| Actuating force          | 7N                            |
| Activity                 | sensitive lever spring return |