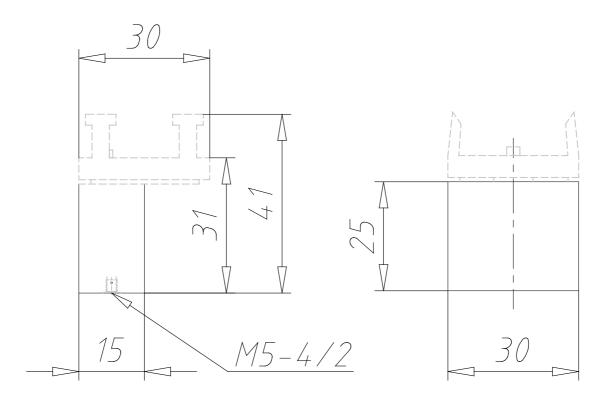

## DIMENSIONS

| Mod.                     | 234-000                       |
|--------------------------|-------------------------------|
| Operating pressure (bar) | 2÷8 bar                       |
| Flow rate                | 60NL/min                      |
| Actuating force          | 7N                            |
| Activity                 | sensitive lever spring return |