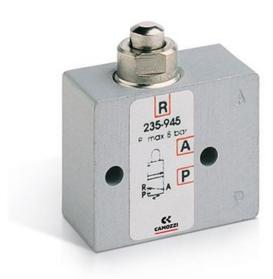

## Mechanically operated minivalves - Series 2 / 234-945

Product code: 234-945

Datasheet creation date: 10/03/2025 12:06

Check the most updated document online 3 click here

## TECHNICAL DATA

| Mod.                     | 234-945           |
|--------------------------|-------------------|
| Operating pressure (bar) | 2 ÷ 10            |
| Flow rate                | 60NL/min          |
| Actuating force          | a 6 bar =6N       |
| Activity                 | Actuating plunger |

## Mechanically operated minivalves - Series 2 / 234-945

Product code: 234-945