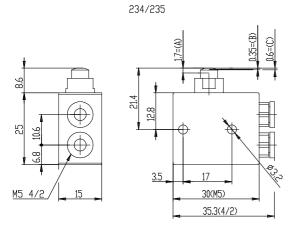

## **DIMENSIONS**

| Mod.                     | 234-945           |
|--------------------------|-------------------|
| Operating pressure (bar) | 2 ÷ 10            |
| Flow rate                | 60NL/min          |
| Actuating force          | a 6 bar =6N       |
| Activity                 | Actuating plunger |