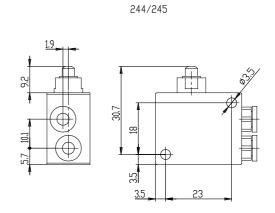

## **DIMENSIONS**

| Mod.                     | 234-945           |
|--------------------------|-------------------|
| Operating pressure (bar) | 2 ÷ 10            |
| Flow rate                | 60NL/min          |
| Actuating force          | a 6 bar =6N       |
| Activity                 | Actuating plunger |