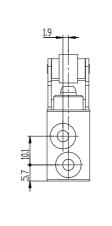

# DIMENSIONS

| Mod.                     | 234-955                  |
|--------------------------|--------------------------|
| Operating pressure (bar) | 2 ÷ 10                   |
| Flow rate NI/min         | 60NL/min                 |
| Actuating force          | a 6 bar =6N              |
| Thread port (mm)         | Ø4                       |
| Activity                 | Actuating lever / roller |