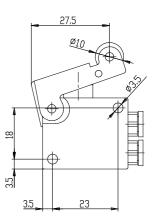

# DIMENSIONS

| Mod.                     | 234-955                  |
|--------------------------|--------------------------|
| Operating pressure (bar) | 2 ÷ 10                   |
| Flow rate NI/min         | 60NL/min                 |
| Actuating force          | a 6 bar =6N              |
| Thread port (mm)         | Ø4                       |
| Activity                 | Actuating lever / roller |