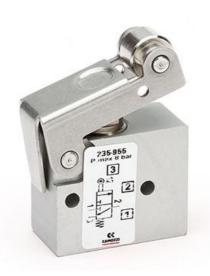

# Mechanically operated minivalves - Series 2 / 234-955

Product code: 234-955

### TECHNICAL DATA

| Mod.                     | 234-955                  |
|--------------------------|--------------------------|
| Operating pressure (bar) | 2 ÷ 10                   |
| Flow rate NI/min         | 60NL/min                 |
| Actuating force          | a 6 bar =6N              |
| Thread port (mm)         | Ø4                       |
| Activity                 | Actuating lever / roller |