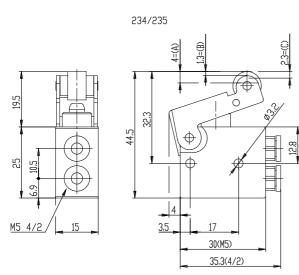

# DIMENSIONS

| Mod.                     | 234-955                  |
|--------------------------|--------------------------|
| Operating pressure (bar) | 2 ÷ 10                   |
| Flow rate NI/min         | 60NL/min                 |
| Actuating force          | a 6 bar =6N              |
| Thread port (mm)         | Ø4                       |
| Activity                 | Actuating lever / roller |