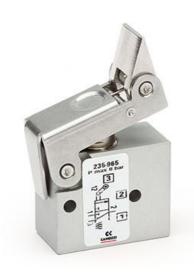

## Mechanically operated minivalves - Series 2 / 234-965

Product code: 234-965

Datasheet creation date: 10/03/2025 12:06

Check the most updated document online 3 click here

## TECHNICAL DATA

| Mod.                     | 234-965                                 |
|--------------------------|-----------------------------------------|
| Operating pressure (bar) | 2 ÷ 10                                  |
| Flow rate NI/min         | 60NL/min                                |
| Actuating force          | a 6 bar =6N                             |
| Thread port (mm)         | Ø4                                      |
| Activity                 | Actuating unidirectional lever / roller |

## Mechanically operated minivalves - Series 2 / 234-965

Product code: 234-965