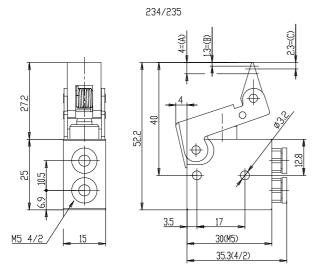

## DIMENSIONS

| Mod.                     | 234-965                          |
|--------------------------|----------------------------------|
| Operating pressure (bar) | 2 ÷ 10                           |
| Flow rate NI/min         | 60NL/min                         |
| Actuating force          | a 6 bar =6N                      |
| Thread port (mm)         | Ø4                               |
| Activity                 | Actuating unidirectional lever / |
|                          | roller                           |