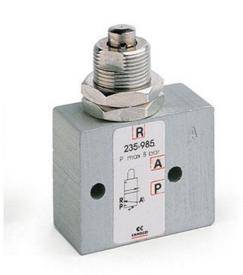

# Mechanically operated minivalves - Series 2 / 234-985

Product code: 234-985

### TECHNICAL DATA

| Mod.                     | 234-985           |
|--------------------------|-------------------|
| Operating pressure (bar) | 2 ÷ 10            |
| Flow rate NI/min         | 60NL/min          |
| Actuating force          | a 6 bar =6N       |
| Thread port (mm)         | Ø4                |
| Activity                 | Actuating plunger |