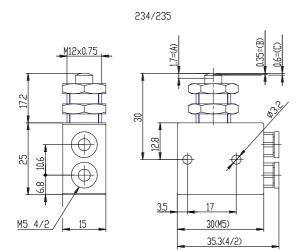

#### DIMENSIONS

| Mod.                     | 234-985           |
|--------------------------|-------------------|
| Operating pressure (bar) | 2 ÷ 10            |
| Flow rate NI/min         | 60NL/min          |
| Actuating force          | a 6 bar =6N       |
| Thread port (mm)         | Ø4                |
| Activity                 | Actuating plunger |