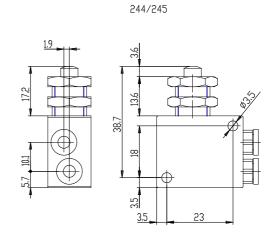

#### DIMENSIONS

| Mod.                     | 234-985           |
|--------------------------|-------------------|
| Operating pressure (bar) | 2 ÷ 10            |
| Flow rate NI/min         | 60NL/min          |
| Actuating force          | a 6 bar =6N       |
| Thread port (mm)         | Ø4                |
| Activity                 | Actuating plunger |