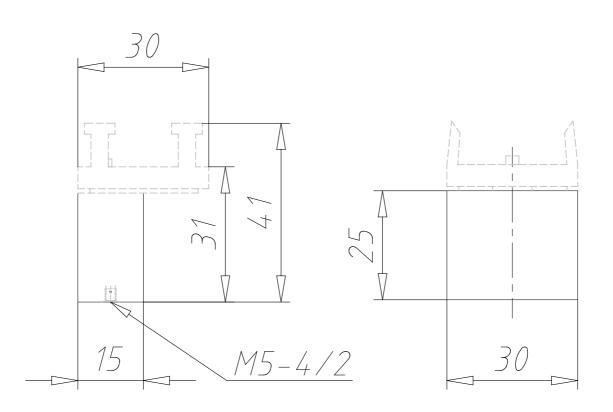

## DIMENSIONS

| Mod.                     | 235-000                       |
|--------------------------|-------------------------------|
| Operating pressure (bar) | 2÷8 bar                       |
| Flow rate                | 60NL/min                      |
| Actuating force          | 7N                            |
| Activity                 | sensitive lever spring return |