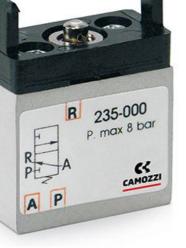

## Minivalves - Series 2 235-000/234-000

Product code: 235-000

B 235-000 P. max 8 bar 0 CAMOZZI

## TECHNICAL DATA

| Mod.                     | 235-000                       |
|--------------------------|-------------------------------|
| Operating pressure (bar) | 2÷8 bar                       |
| Flow rate                | 60NL/min                      |
| Actuating force          | 7N                            |
| Activity                 | sensitive lever spring return |

## Minivalves - Series 2 235-000/234-000

Product code: 235-000