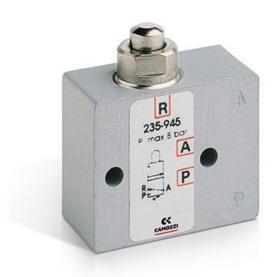

## Mechanically operated minivalves - Series 2 / 234-945

Product code: 235-945

Datasheet creation date: 10/03/2025 12:06

Check the most updated document online 3 click here

## TECHNICAL DATA

| Mod.                     | 235-945           |
|--------------------------|-------------------|
| Operating pressure (bar) | 2 ÷ 10            |
| Flow rate                | 60NL/min          |
| Actuating force          | a 6 bar =6N       |
| Activity                 | Actuating plunger |