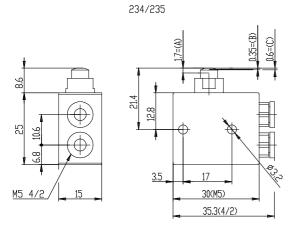

## **DIMENSIONS**

| Mod.                     | 235-945           |
|--------------------------|-------------------|
| Operating pressure (bar) | 2 ÷ 10            |
| Flow rate                | 60NL/min          |
| Actuating force          | a 6 bar =6N       |
| Activity                 | Actuating plunger |