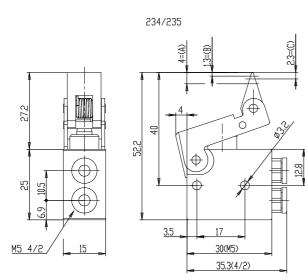

## DIMENSIONS

| Mod.                     | 235-965                                 |
|--------------------------|-----------------------------------------|
| Operating pressure (bar) | 2 ÷ 10                                  |
| Flow rate NI/min         | 60NL/min                                |
| Actuating force          | a 6 bar =6N                             |
| Thread port (mm)         | M5                                      |
| Activity                 | Actuating unidirectional lever / roller |