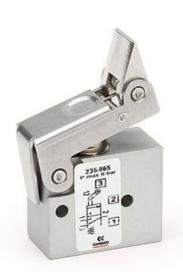

## TECHNICAL DATA

| Mod.                     | 235-965                                 |
|--------------------------|-----------------------------------------|
| Operating pressure (bar) | 2 ÷ 10                                  |
| Flow rate NI/min         | 60NL/min                                |
| Actuating force          | a 6 bar =6N                             |
| Thread port (mm)         | M5                                      |
| Activity                 | Actuating unidirectional lever / roller |