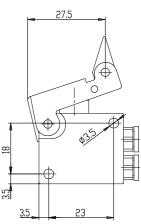

## DIMENSIONS

| Mod.                     | 235-965                                 |
|--------------------------|-----------------------------------------|
| Operating pressure (bar) | 2 ÷ 10                                  |
| Flow rate NI/min         | 60NL/min                                |
| Actuating force          | a 6 bar =6N                             |
| Thread port (mm)         | M5                                      |
| Activity                 | Actuating unidirectional lever / roller |