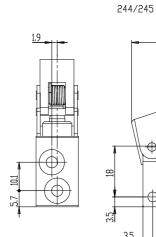

## DIMENSIONS

| Mod.                     | 235-965                                 |
|--------------------------|-----------------------------------------|
| Operating pressure (bar) | 2 ÷ 10                                  |
| Flow rate NI/min         | 60NL/min                                |
| Actuating force          | a 6 bar =6N                             |
| Thread port (mm)         | M5                                      |
| Activity                 | Actuating unidirectional lever / roller |