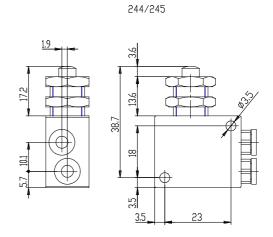

## **DIMENSIONS**

| Mod.                     | 235-985           |
|--------------------------|-------------------|
| Operating pressure (bar) | 2 ÷ 10            |
| Flow rate NI/min         | 60NL/min          |
| Actuating force          | a 6 bar =6N       |
| Thread port (mm)         | M5                |
| Activity                 | Actuating plunger |