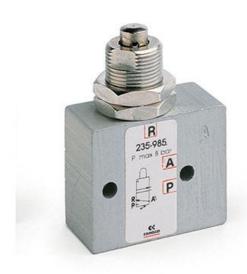

## Mechanically operated minivalves - Series 2 / 234-985

Product code: 235-985

Datasheet creation date: 10/03/2025 12:06

Check the most updated document online 3 click here

## TECHNICAL DATA

| Mod.                     | 235-985           |
|--------------------------|-------------------|
| Operating pressure (bar) | 2 ÷ 10            |
| Flow rate NI/min         | 60NL/min          |
| Actuating force          | a 6 bar =6N       |
| Thread port (mm)         | M5                |
| Activity                 | Actuating plunger |

## Mechanically operated minivalves - Series 2 / 234-985

Product code: 235-985