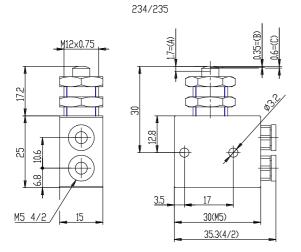

## **DIMENSIONS**

| Mod.                     | 235-985           |
|--------------------------|-------------------|
| Operating pressure (bar) | 2 ÷ 10            |
| Flow rate NI/min         | 60NL/min          |
| Actuating force          | a 6 bar =6N       |
| Thread port (mm)         | M5                |
| Activity                 | Actuating plunger |