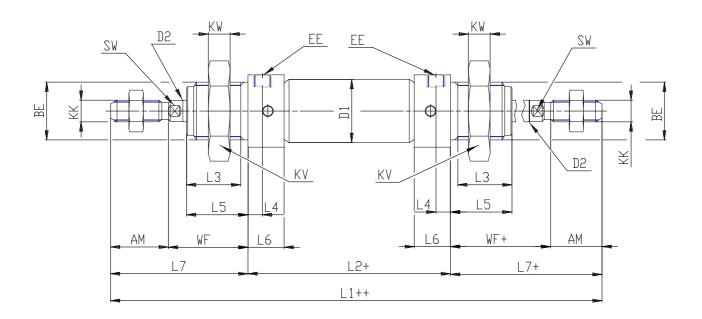

## **DIMENSIONS**

| F14/ ()           |        |
|-------------------|--------|
| EW (mm) 16        |        |
| KW (mm) 10        |        |
| BE M2             | 22x1,5 |
| KK M8             | 3x1,25 |
| ØCD (mm) 8        |        |
| D1 (mm) 22        | .0     |
| EE G1             | /8     |
| <b>ØD2 (mm)</b> 8 |        |
| L1 (mm) 17        | 6.0    |
| <b>XC (mm)</b> 0  |        |
| L2 (mm) 78        | .0     |
| AM (mm) 20        |        |
| L3 (mm) 18        |        |
| L4 (mm) 8.0       | )      |
| L5 (mm) 20        |        |
| L (mm) 12         |        |
| WF (mm) 24        |        |
| L6 (mm) 16        |        |
| L7 (mm) 44        |        |
| KV (mm) 32        |        |
| SW (mm) 7         |        |
| D (mm) 27         | .0     |
| D3 (mm) 27        |        |