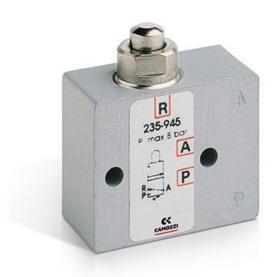

## Mechanically operated minivalves - Series 2 / 234-945

Product code: 244-945

Datasheet creation date: 10/03/2025 12:07

Check the most updated document online 3 click here

## TECHNICAL DATA

| Mod.                     | 244-945           |
|--------------------------|-------------------|
| Operating pressure (bar) | 2 ÷ 10            |
| Flow rate                | 60NL/min          |
| Actuating force          | a 6 bar =6N       |
| Activity                 | Actuating plunger |