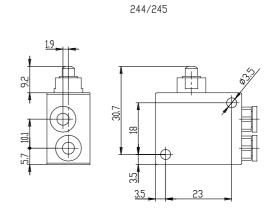

## **DIMENSIONS**

| Mod.                     | 244-945           |
|--------------------------|-------------------|
| Operating pressure (bar) | 2 ÷ 10            |
| Flow rate                | 60NL/min          |
| Actuating force          | a 6 bar =6N       |
| Activity                 | Actuating plunger |