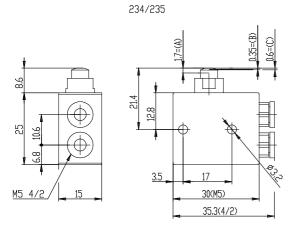

## **DIMENSIONS**

| Mod.                     | 244-945           |
|--------------------------|-------------------|
| Operating pressure (bar) | 2 ÷ 10            |
| Flow rate                | 60NL/min          |
| Actuating force          | a 6 bar =6N       |
| Activity                 | Actuating plunger |