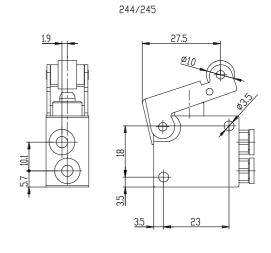

## **DIMENSIONS**

| Mod.                     | 244-955                  |
|--------------------------|--------------------------|
| Operating pressure (bar) | 2 ÷ 10                   |
| Flow rate NI/min         | 60NL/min                 |
| Actuating force          | a 6 bar =6N              |
| Thread port (mm)         | Ø4                       |
| Activity                 | Actuating lever / roller |