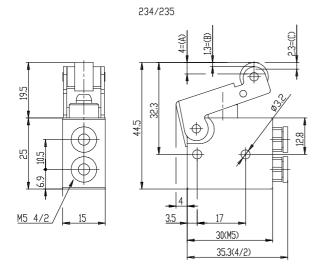

## **DIMENSIONS**

| Mod.                     | 244-955                  |
|--------------------------|--------------------------|
| Operating pressure (bar) | 2 ÷ 10                   |
| Flow rate NI/min         | 60NL/min                 |
| Actuating force          | a 6 bar =6N              |
| Thread port (mm)         | Ø4                       |
| Activity                 | Actuating lever / roller |