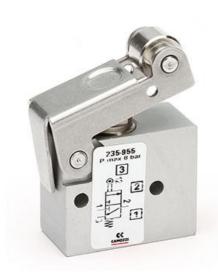

## Mechanically operated minivalves - Series 2 / 234-955

Product code: 244-955

Datasheet creation date: 10/03/2025 12:07

Check the most updated document online 3 click here

## Mechanically operated minivalves - Series 2 / 234-955

Product code: 244-955