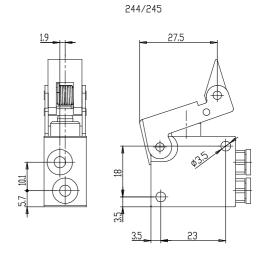

## DIMENSIONS

| Mod.                     | 244-965                                 |
|--------------------------|-----------------------------------------|
| Operating pressure (bar) | 2 ÷ 10                                  |
| Flow rate NI/min         | 60NL/min                                |
| Actuating force          | a 6 bar =6N                             |
| Thread port (mm)         | Ø4                                      |
| Activity                 | Actuating unidirectional lever / roller |