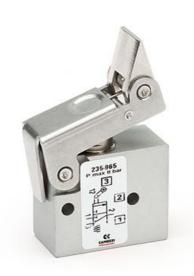

## Mechanically operated minivalves - Series 2 / 234-965

Product code: 244-965

Datasheet creation date: 10/03/2025 12:07

Check the most updated document online 3 click here

## TECHNICAL DATA

| Mod.                     | 244-965                                 |
|--------------------------|-----------------------------------------|
| Operating pressure (bar) | 2 ÷ 10                                  |
| Flow rate NI/min         | 60NL/min                                |
| Actuating force          | a 6 bar =6N                             |
| Thread port (mm)         | Ø4                                      |
| Activity                 | Actuating unidirectional lever / roller |