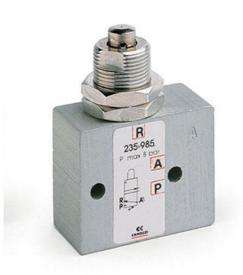

# Mechanically operated minivalves - Series 2 / 234-985

Product code: 244-985

### TECHNICAL DATA

| Mod.                     | 244-985           |
|--------------------------|-------------------|
| Operating pressure (bar) | 2 ÷ 10            |
| Flow rate NI/min         | 60NL/min          |
| Actuating force          | a 6 bar =6N       |
| Thread port (mm)         | Ø4                |
| Activity                 | Actuating plunger |