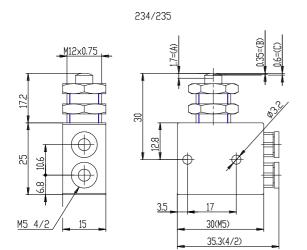

#### DIMENSIONS

| Mod.                     | 244-985           |
|--------------------------|-------------------|
| Operating pressure (bar) | 2 ÷ 10            |
| Flow rate NI/min         | 60NL/min          |
| Actuating force          | a 6 bar =6N       |
| Thread port (mm)         | Ø4                |
| Activity                 | Actuating plunger |