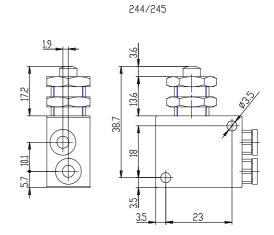

#### DIMENSIONS

| Mod.                     | 244-985           |
|--------------------------|-------------------|
| Operating pressure (bar) | 2 ÷ 10            |
| Flow rate NI/min         | 60NL/min          |
| Actuating force          | a 6 bar =6N       |
| Thread port (mm)         | Ø4                |
| Activity                 | Actuating plunger |