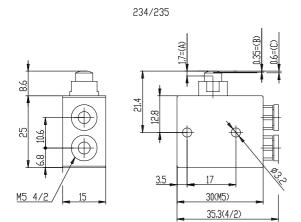

#### DIMENSIONS

| Mod.                     | 245-945           |
|--------------------------|-------------------|
| Operating pressure (bar) | 2 ÷ 10            |
| Flow rate                | 60NL/min          |
| Actuating force          | a 6 bar =6N       |
| Activity                 | Actuating plunger |