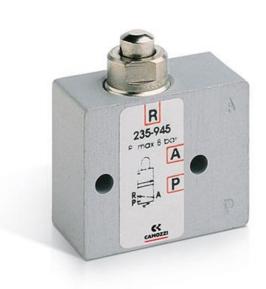

# Mechanically operated minivalves - Series 2 / 234-945

Product code: 245-945

### TECHNICAL DATA

| Mod.                     | 245-945           |
|--------------------------|-------------------|
| Operating pressure (bar) | 2 ÷ 10            |
| Flow rate                | 60NL/min          |
| Actuating force          | a 6 bar =6N       |
| Activity                 | Actuating plunger |