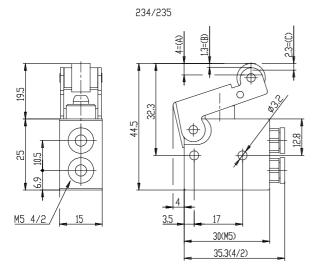

## **DIMENSIONS**

| Mod.                     | 245-955                  |
|--------------------------|--------------------------|
| Operating pressure (bar) | 2 ÷ 10                   |
| Flow rate NI/min         | 60NL/min                 |
| Actuating force          | a 6 bar =6N              |
| Thread port (mm)         | M5                       |
| Activity                 | Actuating lever / roller |