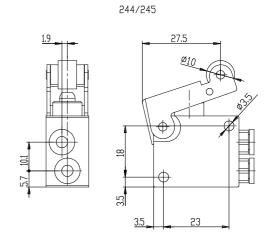

## **DIMENSIONS**

| Mod.                     | 245-955                  |
|--------------------------|--------------------------|
| Operating pressure (bar) | 2 ÷ 10                   |
| Flow rate NI/min         | 60NL/min                 |
| Actuating force          | a 6 bar =6N              |
| Thread port (mm)         | M5                       |
| Activity                 | Actuating lever / roller |