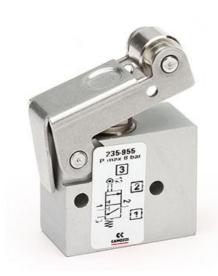

## Mechanically operated minivalves - Series 2 / 234-955

Product code: 245-955

Datasheet creation date: 10/03/2025 12:06

Check the most updated document online 3 click here

## Mechanically operated minivalves - Series 2 / 234-955

Product code: 245-955