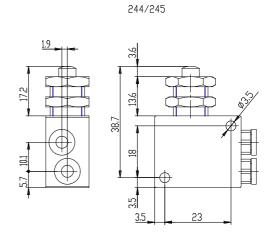

## **DIMENSIONS**

| Mod.                     | 245-985           |
|--------------------------|-------------------|
| Operating pressure (bar) | 2 ÷ 10            |
| Flow rate NI/min         | 60NL/min          |
| Actuating force          | a 6 bar =6N       |
| Thread port (mm)         | M5                |
| Activity                 | Actuating plunger |