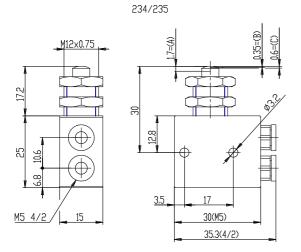

## **DIMENSIONS**

| Mod.                     | 245-985           |
|--------------------------|-------------------|
| Operating pressure (bar) | 2 ÷ 10            |
| Flow rate NI/min         | 60NL/min          |
| Actuating force          | a 6 bar =6N       |
| Thread port (mm)         | M5                |
| Activity                 | Actuating plunger |