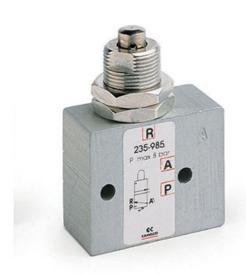

## Mechanically operated minivalves - Series 2 / 234-985

Product code: 245-985

Datasheet creation date: 10/03/2025 12:06

Check the most updated document online 3 click here

## Mechanically operated minivalves - Series 2 / 234-985

Product code: 245-985