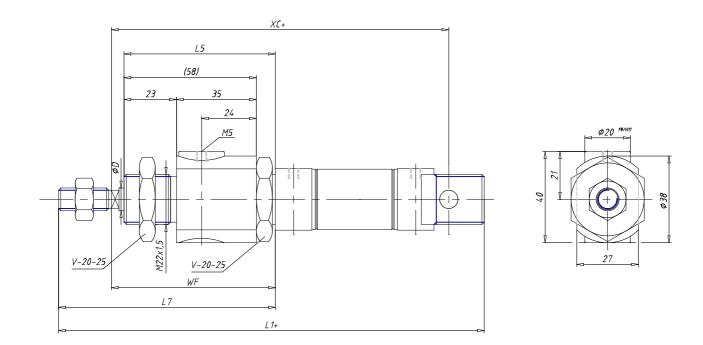

## DIMENSIONS

| <b>E14</b> / () | 40      |
|-----------------|---------|
| EW (mm)         | 16      |
| KW (mm)         | 10      |
| BE              | M22x1,5 |
| KK              | M8x1,25 |
| ØCD (mm)        | 8       |
| D1 (mm)         | 22.0    |
| EE              | G1/8    |
| ØD2 (mm)        | 8       |
| L1 (mm)         | 232.0   |
| XC (mm)         | 195     |
| L2 (mm)         | 118.0   |
| AM (mm)         | 20      |
| L3 (mm)         | 18      |
| L4 (mm)         | 8.0     |
| L5 (mm)         | 70      |
| L (mm)          | 12      |
| WF (mm)         | 74      |
| L6 (mm)         | 16      |
| L7 (mm)         | 94      |
| KV (mm)         | 32      |
| SW (mm)         | 7       |
| D (mm)          | 27.0    |
| D3 (mm)         | 27      |