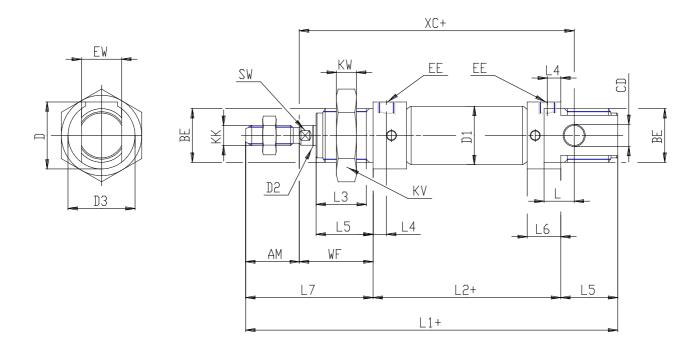

## DIMENSIONS

| EW (mm) 16   KW (mm) 10 |  |
|-------------------------|--|
| KW (mm) 10              |  |
|                         |  |
| <b>BE</b> M22x1,5       |  |
| KK M10x1,25             |  |
| <b>ØCD (mm)</b> 8       |  |
| <b>D1 (mm)</b> 27.0     |  |
| <b>EE</b> G1/8          |  |
| <b>ØD2 (mm)</b> 10      |  |
| <b>L1 (mm)</b> 176.5    |  |
| <b>XC (mm)</b> 139      |  |
| L2 (mm) 104.5           |  |
| <b>AM</b> (mm) 22       |  |
| L3 (mm) 20              |  |
| <b>L4 (mm)</b> 8.0      |  |
| L5 (mm) 22              |  |
| L (mm) 12               |  |
| WF (mm) 28              |  |
| L6 (mm) 16              |  |
| L7 (mm) 50              |  |
| KV (mm) 32              |  |
| <b>SW (mm)</b> 9        |  |
| <b>D</b> (mm) 27.0      |  |
| D3 (mm) 27              |  |