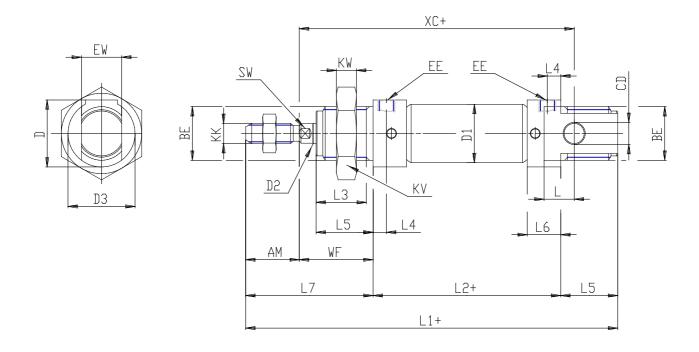

## DIMENSIONS

| <b>EW (mm)</b> 16   |       |
|---------------------|-------|
| KW (mm) 10          |       |
| BE M22              | x1,5  |
| KK M10              | x1,25 |
| ØCD (mm) 8          |       |
| D1 (mm) 27.0        |       |
| <b>EE</b> G1/8      | 3     |
| <b>ØD2 (mm)</b> 10  |       |
| <b>L1 (mm)</b> 189. | 5     |
| <b>XC (mm)</b> 152  |       |
| L2 (mm) 117.        | 5     |
| AM (mm) 22          |       |
| L3 (mm) 20          |       |
| <b>L4 (mm)</b> 8.0  |       |
| L5 (mm) 22          |       |
| L (mm) 12           |       |
| WF (mm) 28          |       |
| <b>L6 (mm)</b> 16   |       |
| <b>L7 (mm)</b> 50   |       |
| KV (mm) 32          |       |
| <b>SW</b> (mm) 9    |       |
| <b>D</b> (mm) 27.0  |       |
| D3 (mm) 27          |       |