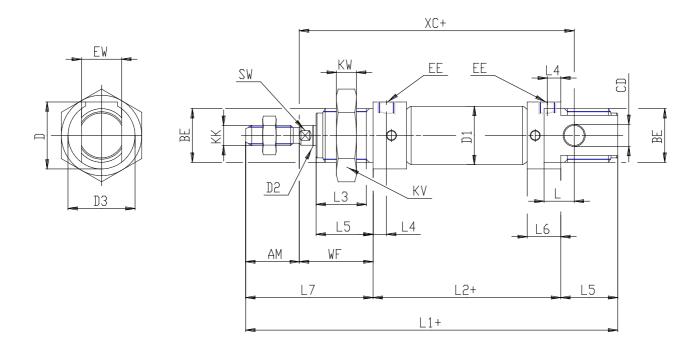

## DIMENSIONS

| <b>F</b> 1477        |    |
|----------------------|----|
| EW (mm) 16           |    |
| KW (mm) 10           |    |
| BE M22x1             | ,5 |
| KK M8x1,2            | 25 |
| ØCD (mm) 8           |    |
| <b>D1 (mm)</b> 22.0  |    |
| <b>EE</b> G1/8       |    |
| <b>ØD2 (mm)</b> 8    |    |
| <b>L1 (mm)</b> 982.0 |    |
| XC (mm) 945          |    |
| <b>L2 (mm)</b> 918.0 |    |
| <b>AM (mm)</b> 20    |    |
| L3 (mm) 18           |    |
| <b>L4 (mm)</b> 8.0   |    |
| L5 (mm) 20           |    |
| L (mm) 12            |    |
| WF (mm) 24           |    |
| <b>L6 (mm)</b> 16    |    |
| L7 (mm) 44           |    |
| KV (mm) 32           |    |
| SW (mm) 7            |    |
| <b>D</b> (mm) 27.0   |    |
| D3 (mm) 27           |    |