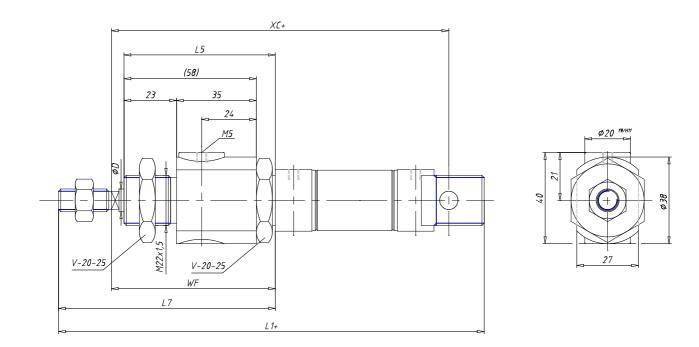

## DIMENSIONS

| F14/ ()           | 0       |
|-------------------|---------|
| ()                | 6       |
| KW (mm) 1         | 0       |
| BE M              | 122x1,5 |
| KK N              | 18x1,25 |
| ØCD (mm) 8        |         |
| D1 (mm) 2         | 2.0     |
| <b>EE</b> G       | 61/8    |
| <b>ØD2 (mm)</b> 8 |         |
| L1 (mm) 2         | 62.0    |
| XC (mm) 2         | 25      |
| L2 (mm) 1         | 48.0    |
| AM (mm) 2         | 0       |
| L3 (mm) 1         | 8       |
| L4 (mm) 8         | .0      |
| L5 (mm) 7         | 0       |
| L (mm) 1          | 2       |
| WF (mm) 7         | 4       |
| L6 (mm) 1         | 6       |
| L7 (mm) 9         | 4       |
| KV (mm) 3         | 2       |
| SW (mm) 7         |         |
| D (mm) 2          | 7.0     |
| D3 (mm) 2         | 7       |