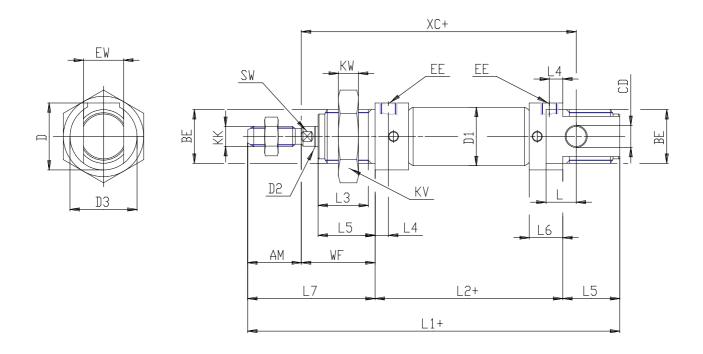

## DIMENSIONS

| EW (mm) 16  KW (mm) 10  BE M22x1,5  KK M10x1,25  ØCD (mm) 8  D1 (mm) 27.0  EE G1/8  ØD2 (mm) 10  L1 (mm) 156.5  XC (mm) 119  L2 (mm) 84.5  AM (mm) 22  L3 (mm) 20  L4 (mm) 8.0  L5 (mm) 12  WF (mm) 28                                                                                                                                                                                                                                                                                                                                                                                                                                                                                                                                                                                                                                                                                                                                                                                                                                                                                                                                                                                                                                                                                                                                                                                                                                                                                                                                                                                                                                                                                                                                                                                                                                                                                                                                                                                                                                                                                                                        |
|-------------------------------------------------------------------------------------------------------------------------------------------------------------------------------------------------------------------------------------------------------------------------------------------------------------------------------------------------------------------------------------------------------------------------------------------------------------------------------------------------------------------------------------------------------------------------------------------------------------------------------------------------------------------------------------------------------------------------------------------------------------------------------------------------------------------------------------------------------------------------------------------------------------------------------------------------------------------------------------------------------------------------------------------------------------------------------------------------------------------------------------------------------------------------------------------------------------------------------------------------------------------------------------------------------------------------------------------------------------------------------------------------------------------------------------------------------------------------------------------------------------------------------------------------------------------------------------------------------------------------------------------------------------------------------------------------------------------------------------------------------------------------------------------------------------------------------------------------------------------------------------------------------------------------------------------------------------------------------------------------------------------------------------------------------------------------------------------------------------------------------|
| BE       M22x1,5         KK       M10x1,25         ØCD (mm)       8         D1 (mm)       27.0         EE       G1/8         ØD2 (mm)       10         L1 (mm)       156.5         XC (mm)       119         L2 (mm)       84.5         AM (mm)       22         L3 (mm)       20         L4 (mm)       8.0         L5 (mm)       22         L (mm)       12                                                                                                                                                                                                                                                                                                                                                                                                                                                                                                                                                                                                                                                                                                                                                                                                                                                                                                                                                                                                                                                                                                                                                                                                                                                                                                                                                                                                                                                                                                                                                                                                                                                                                                                                                                  |
| KK M10x1,25  ØCD (mm) 8  D1 (mm) 27.0  EE G1/8  ØD2 (mm) 10  L1 (mm) 156.5  XC (mm) 119  L2 (mm) 84.5  AM (mm) 22  L3 (mm) 20  L4 (mm) 8.0  L5 (mm) 22  L (mm) 42  L (mm) 42  L (mm) 43  L (mm) 44  L (mm) 54  L (mm) 55  L (mm) 10  L (mm) 10  L (mm) 20  L (mm) 10  L |
| ØCD (mm)       8         D1 (mm)       27.0         EE       G1/8         ØD2 (mm)       10         L1 (mm)       156.5         XC (mm)       119         L2 (mm)       84.5         AM (mm)       22         L3 (mm)       20         L4 (mm)       8.0         L5 (mm)       22         L (mm)       12                                                                                                                                                                                                                                                                                                                                                                                                                                                                                                                                                                                                                                                                                                                                                                                                                                                                                                                                                                                                                                                                                                                                                                                                                                                                                                                                                                                                                                                                                                                                                                                                                                                                                                                                                                                                                     |
| D1 (mm)       27.0         EE       G1/8         ØD2 (mm)       10         L1 (mm)       156.5         XC (mm)       119         L2 (mm)       84.5         AM (mm)       22         L3 (mm)       20         L4 (mm)       8.0         L5 (mm)       22         L (mm)       12                                                                                                                                                                                                                                                                                                                                                                                                                                                                                                                                                                                                                                                                                                                                                                                                                                                                                                                                                                                                                                                                                                                                                                                                                                                                                                                                                                                                                                                                                                                                                                                                                                                                                                                                                                                                                                              |
| EE       G1/8         ØD2 (mm)       10         L1 (mm)       156.5         XC (mm)       119         L2 (mm)       84.5         AM (mm)       22         L3 (mm)       20         L4 (mm)       8.0         L5 (mm)       22         L (mm)       12                                                                                                                                                                                                                                                                                                                                                                                                                                                                                                                                                                                                                                                                                                                                                                                                                                                                                                                                                                                                                                                                                                                                                                                                                                                                                                                                                                                                                                                                                                                                                                                                                                                                                                                                                                                                                                                                         |
| ØD2 (mm)     10       L1 (mm)     156.5       XC (mm)     119       L2 (mm)     84.5       AM (mm)     22       L3 (mm)     20       L4 (mm)     8.0       L5 (mm)     22       L (mm)     12                                                                                                                                                                                                                                                                                                                                                                                                                                                                                                                                                                                                                                                                                                                                                                                                                                                                                                                                                                                                                                                                                                                                                                                                                                                                                                                                                                                                                                                                                                                                                                                                                                                                                                                                                                                                                                                                                                                                 |
| L1 (mm) 156.5  XC (mm) 119  L2 (mm) 84.5  AM (mm) 22  L3 (mm) 20  L4 (mm) 8.0  L5 (mm) 22  L (mm) 12                                                                                                                                                                                                                                                                                                                                                                                                                                                                                                                                                                                                                                                                                                                                                                                                                                                                                                                                                                                                                                                                                                                                                                                                                                                                                                                                                                                                                                                                                                                                                                                                                                                                                                                                                                                                                                                                                                                                                                                                                          |
| XC (mm)     119       L2 (mm)     84.5       AM (mm)     22       L3 (mm)     20       L4 (mm)     8.0       L5 (mm)     22       L (mm)     12                                                                                                                                                                                                                                                                                                                                                                                                                                                                                                                                                                                                                                                                                                                                                                                                                                                                                                                                                                                                                                                                                                                                                                                                                                                                                                                                                                                                                                                                                                                                                                                                                                                                                                                                                                                                                                                                                                                                                                               |
| L2 (mm) 84.5  AM (mm) 22  L3 (mm) 20  L4 (mm) 8.0  L5 (mm) 22  L (mm) 12                                                                                                                                                                                                                                                                                                                                                                                                                                                                                                                                                                                                                                                                                                                                                                                                                                                                                                                                                                                                                                                                                                                                                                                                                                                                                                                                                                                                                                                                                                                                                                                                                                                                                                                                                                                                                                                                                                                                                                                                                                                      |
| AM (mm) 22 L3 (mm) 20 L4 (mm) 8.0 L5 (mm) 22 L (mm) 12                                                                                                                                                                                                                                                                                                                                                                                                                                                                                                                                                                                                                                                                                                                                                                                                                                                                                                                                                                                                                                                                                                                                                                                                                                                                                                                                                                                                                                                                                                                                                                                                                                                                                                                                                                                                                                                                                                                                                                                                                                                                        |
| L3 (mm) 20<br>L4 (mm) 8.0<br>L5 (mm) 22<br>L (mm) 12                                                                                                                                                                                                                                                                                                                                                                                                                                                                                                                                                                                                                                                                                                                                                                                                                                                                                                                                                                                                                                                                                                                                                                                                                                                                                                                                                                                                                                                                                                                                                                                                                                                                                                                                                                                                                                                                                                                                                                                                                                                                          |
| L4 (mm) 8.0<br>L5 (mm) 22<br>L (mm) 12                                                                                                                                                                                                                                                                                                                                                                                                                                                                                                                                                                                                                                                                                                                                                                                                                                                                                                                                                                                                                                                                                                                                                                                                                                                                                                                                                                                                                                                                                                                                                                                                                                                                                                                                                                                                                                                                                                                                                                                                                                                                                        |
| L5 (mm) 22<br>L (mm) 12                                                                                                                                                                                                                                                                                                                                                                                                                                                                                                                                                                                                                                                                                                                                                                                                                                                                                                                                                                                                                                                                                                                                                                                                                                                                                                                                                                                                                                                                                                                                                                                                                                                                                                                                                                                                                                                                                                                                                                                                                                                                                                       |
| L (mm) 12                                                                                                                                                                                                                                                                                                                                                                                                                                                                                                                                                                                                                                                                                                                                                                                                                                                                                                                                                                                                                                                                                                                                                                                                                                                                                                                                                                                                                                                                                                                                                                                                                                                                                                                                                                                                                                                                                                                                                                                                                                                                                                                     |
| ( )                                                                                                                                                                                                                                                                                                                                                                                                                                                                                                                                                                                                                                                                                                                                                                                                                                                                                                                                                                                                                                                                                                                                                                                                                                                                                                                                                                                                                                                                                                                                                                                                                                                                                                                                                                                                                                                                                                                                                                                                                                                                                                                           |
| WF (mm) 28                                                                                                                                                                                                                                                                                                                                                                                                                                                                                                                                                                                                                                                                                                                                                                                                                                                                                                                                                                                                                                                                                                                                                                                                                                                                                                                                                                                                                                                                                                                                                                                                                                                                                                                                                                                                                                                                                                                                                                                                                                                                                                                    |
|                                                                                                                                                                                                                                                                                                                                                                                                                                                                                                                                                                                                                                                                                                                                                                                                                                                                                                                                                                                                                                                                                                                                                                                                                                                                                                                                                                                                                                                                                                                                                                                                                                                                                                                                                                                                                                                                                                                                                                                                                                                                                                                               |
| <b>L6 (mm)</b> 16                                                                                                                                                                                                                                                                                                                                                                                                                                                                                                                                                                                                                                                                                                                                                                                                                                                                                                                                                                                                                                                                                                                                                                                                                                                                                                                                                                                                                                                                                                                                                                                                                                                                                                                                                                                                                                                                                                                                                                                                                                                                                                             |
| <b>L7 (mm)</b> 50                                                                                                                                                                                                                                                                                                                                                                                                                                                                                                                                                                                                                                                                                                                                                                                                                                                                                                                                                                                                                                                                                                                                                                                                                                                                                                                                                                                                                                                                                                                                                                                                                                                                                                                                                                                                                                                                                                                                                                                                                                                                                                             |
| KV (mm) 32                                                                                                                                                                                                                                                                                                                                                                                                                                                                                                                                                                                                                                                                                                                                                                                                                                                                                                                                                                                                                                                                                                                                                                                                                                                                                                                                                                                                                                                                                                                                                                                                                                                                                                                                                                                                                                                                                                                                                                                                                                                                                                                    |
| <b>SW (mm)</b> 9                                                                                                                                                                                                                                                                                                                                                                                                                                                                                                                                                                                                                                                                                                                                                                                                                                                                                                                                                                                                                                                                                                                                                                                                                                                                                                                                                                                                                                                                                                                                                                                                                                                                                                                                                                                                                                                                                                                                                                                                                                                                                                              |
| <b>D</b> (mm) 27.0                                                                                                                                                                                                                                                                                                                                                                                                                                                                                                                                                                                                                                                                                                                                                                                                                                                                                                                                                                                                                                                                                                                                                                                                                                                                                                                                                                                                                                                                                                                                                                                                                                                                                                                                                                                                                                                                                                                                                                                                                                                                                                            |
| D3 (mm) 27                                                                                                                                                                                                                                                                                                                                                                                                                                                                                                                                                                                                                                                                                                                                                                                                                                                                                                                                                                                                                                                                                                                                                                                                                                                                                                                                                                                                                                                                                                                                                                                                                                                                                                                                                                                                                                                                                                                                                                                                                                                                                                                    |