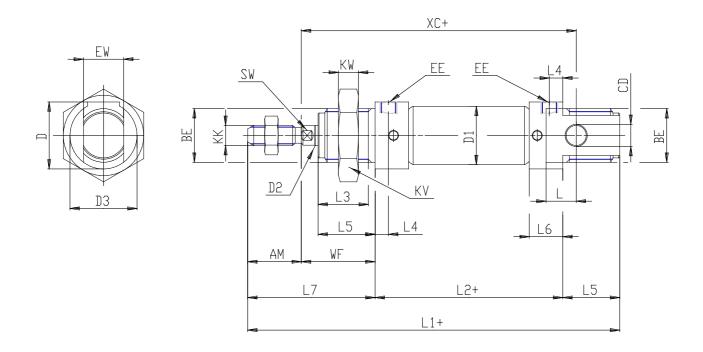

## DIMENSIONS

| KW (mm)       10         BE       M22x1,5         KK       M10x1,25         ØCD (mm)       8         D1 (mm)       27.0         EE       G1/8         ØD2 (mm)       10         L1 (mm)       301.5         XC (mm)       264         L2 (mm)       229.5         AM (mm)       22         L3 (mm)       20         L4 (mm)       8.0         L5 (mm)       22         L (mm)       12         WF (mm)       28         L6 (mm)       16         L7 (mm)       50 |          |          |
|-------------------------------------------------------------------------------------------------------------------------------------------------------------------------------------------------------------------------------------------------------------------------------------------------------------------------------------------------------------------------------------------------------------------------------------------------------------------|----------|----------|
| BE       M22x1,5         KK       M10x1,25         ØCD (mm)       8         D1 (mm)       27.0         EE       G1/8         ØD2 (mm)       10         L1 (mm)       301.5         XC (mm)       264         L2 (mm)       229.5         AM (mm)       22         L3 (mm)       20         L4 (mm)       8.0         L5 (mm)       22         L (mm)       12         WF (mm)       28         L6 (mm)       16         L7 (mm)       50                          | EW (mm)  | 16       |
| KK M10x1,25  ØCD (mm) 8  D1 (mm) 27.0  EE G1/8  ØD2 (mm) 10  L1 (mm) 301.5  XC (mm) 264  L2 (mm) 229.5  AM (mm) 22  L3 (mm) 20  L4 (mm) 8.0  L5 (mm) 22  L (mm) 42  WF (mm) 28  L6 (mm) 16  L7 (mm) 50                                                                                                                                                                                                                                                            | KW (mm)  | 10       |
| ØCD (mm)       8         D1 (mm)       27.0         EE       G1/8         ØD2 (mm)       10         L1 (mm)       301.5         XC (mm)       264         L2 (mm)       229.5         AM (mm)       22         L3 (mm)       20         L4 (mm)       8.0         L5 (mm)       22         L (mm)       12         WF (mm)       28         L6 (mm)       16         L7 (mm)       50                                                                             | BE       | M22x1,5  |
| D1 (mm)       27.0         EE       G1/8         ØD2 (mm)       10         L1 (mm)       301.5         XC (mm)       264         L2 (mm)       229.5         AM (mm)       22         L3 (mm)       20         L4 (mm)       8.0         L5 (mm)       22         L (mm)       12         WF (mm)       28         L6 (mm)       16         L7 (mm)       50                                                                                                      | KK       | M10x1,25 |
| EE       G1/8         ØD2 (mm)       10         L1 (mm)       301.5         XC (mm)       264         L2 (mm)       229.5         AM (mm)       20         L3 (mm)       20         L4 (mm)       8.0         L5 (mm)       22         L (mm)       12         WF (mm)       28         L6 (mm)       16         L7 (mm)       50                                                                                                                                 | ØCD (mm) | 8        |
| ØD2 (mm)       10         L1 (mm)       301.5         XC (mm)       264         L2 (mm)       229.5         AM (mm)       22         L3 (mm)       20         L4 (mm)       8.0         L5 (mm)       22         L (mm)       12         WF (mm)       28         L6 (mm)       16         L7 (mm)       50                                                                                                                                                       | D1 (mm)  | 27.0     |
| L1 (mm) 301.5  XC (mm) 264  L2 (mm) 229.5  AM (mm) 22  L3 (mm) 20  L4 (mm) 8.0  L5 (mm) 22  L (mm) 12  WF (mm) 28  L6 (mm) 16  L7 (mm) 50                                                                                                                                                                                                                                                                                                                         | EE       | G1/8     |
| XC (mm)       264         L2 (mm)       229.5         AM (mm)       22         L3 (mm)       20         L4 (mm)       8.0         L5 (mm)       22         L (mm)       12         WF (mm)       28         L6 (mm)       16         L7 (mm)       50                                                                                                                                                                                                             | ØD2 (mm) | 10       |
| L2 (mm)     229.5       AM (mm)     22       L3 (mm)     20       L4 (mm)     8.0       L5 (mm)     22       L (mm)     12       WF (mm)     28       L6 (mm)     16       L7 (mm)     50                                                                                                                                                                                                                                                                         | L1 (mm)  | 301.5    |
| AM (mm) 22 L3 (mm) 20 L4 (mm) 8.0 L5 (mm) 22 L (mm) 12 WF (mm) 28 L6 (mm) 16 L7 (mm) 50                                                                                                                                                                                                                                                                                                                                                                           | XC (mm)  | 264      |
| L3 (mm) 20 L4 (mm) 8.0 L5 (mm) 22 L (mm) 12 WF (mm) 28 L6 (mm) 16 L7 (mm) 50                                                                                                                                                                                                                                                                                                                                                                                      | L2 (mm)  | 229.5    |
| L4 (mm)     8.0       L5 (mm)     22       L (mm)     12       WF (mm)     28       L6 (mm)     16       L7 (mm)     50                                                                                                                                                                                                                                                                                                                                           | AM (mm)  | 22       |
| L5 (mm) 22 L (mm) 12 WF (mm) 28 L6 (mm) 16 L7 (mm) 50                                                                                                                                                                                                                                                                                                                                                                                                             | L3 (mm)  | 20       |
| L (mm) 12 WF (mm) 28 L6 (mm) 16 L7 (mm) 50                                                                                                                                                                                                                                                                                                                                                                                                                        | L4 (mm)  | 8.0      |
| WF (mm) 28<br>L6 (mm) 16<br>L7 (mm) 50                                                                                                                                                                                                                                                                                                                                                                                                                            | L5 (mm)  | 22       |
| L6 (mm) 16<br>L7 (mm) 50                                                                                                                                                                                                                                                                                                                                                                                                                                          | L (mm)   | 12       |
| L7 (mm) 50                                                                                                                                                                                                                                                                                                                                                                                                                                                        | WF (mm)  | 28       |
|                                                                                                                                                                                                                                                                                                                                                                                                                                                                   | L6 (mm)  | 16       |
| 101 (100)                                                                                                                                                                                                                                                                                                                                                                                                                                                         | L7 (mm)  | 50       |
| KV (mm) 32                                                                                                                                                                                                                                                                                                                                                                                                                                                        | KV (mm)  | 32       |
| <b>SW (mm)</b> 9                                                                                                                                                                                                                                                                                                                                                                                                                                                  | SW (mm)  | 9        |
| <b>D</b> (mm) 27.0                                                                                                                                                                                                                                                                                                                                                                                                                                                | D (mm)   | 27.0     |
| D3 (mm) 27                                                                                                                                                                                                                                                                                                                                                                                                                                                        | D3 (mm)  | 27       |