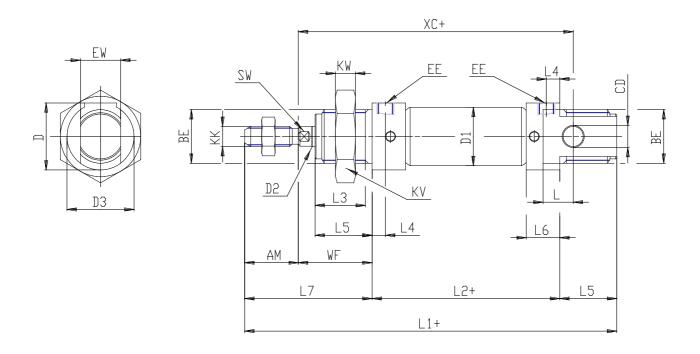

## DIMENSIONS

| EW (mm) 16   KW (mm) 10 |  |
|-------------------------|--|
|                         |  |
|                         |  |
| <b>BE</b> M22x1,5       |  |
| KK M10x1,25             |  |
| <b>ØCD (mm)</b> 8       |  |
| <b>D1 (mm)</b> 27.0     |  |
| <b>EE</b> G1/8          |  |
| <b>ØD2 (mm)</b> 10      |  |
| <b>L1 (mm)</b> 616.5    |  |
| <b>XC (mm)</b> 579      |  |
| <b>L2 (mm)</b> 544.5    |  |
| <b>AM</b> (mm) 22       |  |
| L3 (mm) 20              |  |
| <b>L4 (mm)</b> 8.0      |  |
| L5 (mm) 22              |  |
| L (mm) 12               |  |
| <b>WF (mm)</b> 28       |  |
| L6 (mm) 16              |  |
| L7 (mm) 50              |  |
| KV (mm) 32              |  |
| <b>SW (mm)</b> 9        |  |
| <b>D</b> (mm) 27.0      |  |
| D3 (mm) 27              |  |