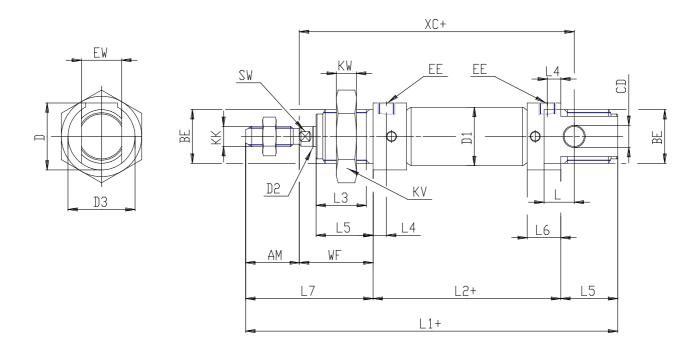

## DIMENSIONS

| <b>-14</b> ( ) | 00       |
|----------------|----------|
| EW (mm)        | 26       |
| KW (mm)        | 8        |
| BE             | M30x1,5  |
| KK             | M10x1,25 |
| ØCD (mm)       | 12       |
| D1 (mm)        | 33.6     |
| EE             | G1/8     |
| ØD2 (mm)       | 12       |
| L1 (mm)        | 161.5    |
| XC (mm)        | 125      |
| L2 (mm)        | 89.0     |
| AM (mm)        | 20       |
| L3 (mm)        | 19       |
| L4 (mm)        | 7.5      |
| L5 (mm)        | 22       |
| L (mm)         | 12       |
| WF (mm)        | 28       |
| L6 (mm)        | 15       |
| L7 (mm)        | 48       |
| KV (mm)        | 0        |
| SW (mm)        | 10       |
| D (mm)         | 36.5     |
| D3 (mm)        | 35       |