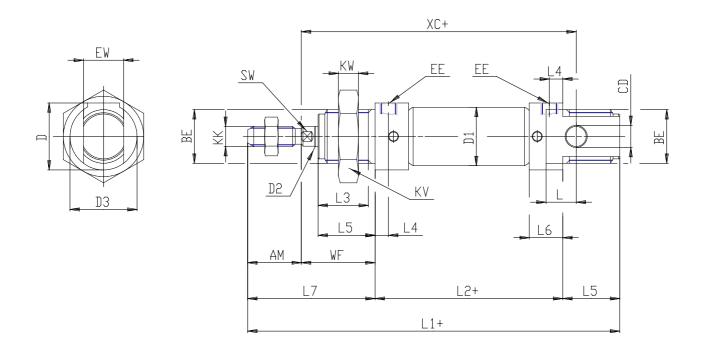

## DIMENSIONS

| <b>-14</b> ( ) | 00       |
|----------------|----------|
| EW (mm)        | 26       |
| KW (mm)        | 8        |
| BE             | M30x1,5  |
| KK             | M10x1,25 |
| ØCD (mm)       | 12       |
| D1 (mm)        | 33.6     |
| EE             | G1/8     |
| ØD2 (mm)       | 12       |
| L1 (mm)        | 171.5    |
| XC (mm)        | 135      |
| L2 (mm)        | 99.0     |
| AM (mm)        | 20       |
| L3 (mm)        | 19       |
| L4 (mm)        | 7.5      |
| L5 (mm)        | 22       |
| L (mm)         | 12       |
| WF (mm)        | 28       |
| L6 (mm)        | 15       |
| L7 (mm)        | 48       |
| KV (mm)        | 0        |
| SW (mm)        | 10       |
| D (mm)         | 36.5     |
| D3 (mm)        | 35       |