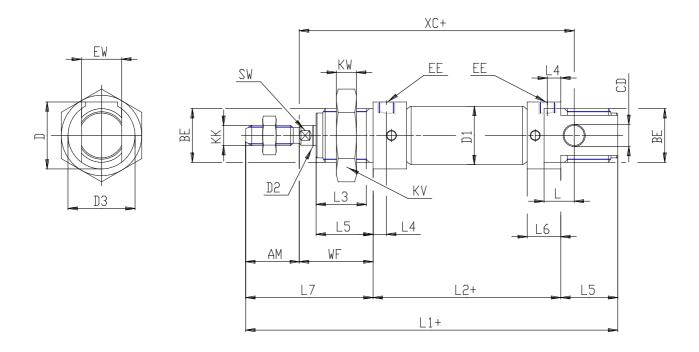

## DIMENSIONS

| <b>-14</b> ( ) | 00       |
|----------------|----------|
| EW (mm)        | 26       |
| KW (mm)        | 8        |
| BE             | M30x1,5  |
| KK             | M10x1,25 |
| ØCD (mm)       | 12       |
| D1 (mm)        | 33.6     |
| EE             | G1/8     |
| ØD2 (mm)       | 12       |
| L1 (mm)        | 251.5    |
| XC (mm)        | 215      |
| L2 (mm)        | 179.0    |
| AM (mm)        | 20       |
| L3 (mm)        | 19       |
| L4 (mm)        | 7.5      |
| L5 (mm)        | 22       |
| L (mm)         | 12       |
| WF (mm)        | 28       |
| L6 (mm)        | 15       |
| L7 (mm)        | 48       |
| KV (mm)        | 0        |
| SW (mm)        | 10       |
| D (mm)         | 36.5     |
| D3 (mm)        | 35       |