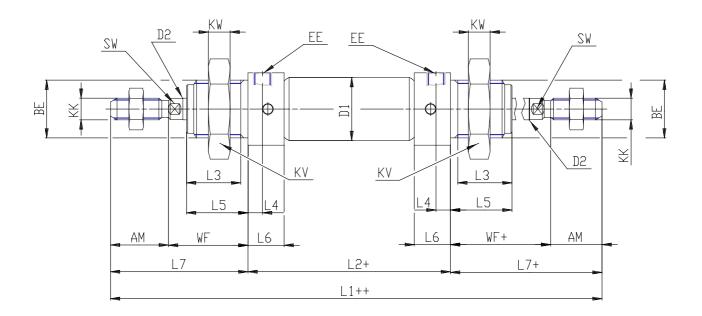

## **DIMENSIONS**

| EW (mm) 12<br>KW (mm) 8 |  |
|-------------------------|--|
| KW (mm) 8               |  |
|                         |  |
| <b>BE</b> M16x1,5       |  |
| KK M6x1                 |  |
| ØCD (mm) 6              |  |
| <b>D1 (mm)</b> 18.0     |  |
| EE M5                   |  |
| <b>ØD2 (mm)</b> 6       |  |
| L1 (mm) 372.0           |  |
| <b>XC (mm)</b> 0        |  |
| <b>L2 (mm)</b> 176.0    |  |
| <b>AM</b> (mm) 16       |  |
| L3 (mm) 15              |  |
| L4 (mm) 4.0             |  |
| L5 (mm) 17              |  |
| <b>L (mm)</b> 9         |  |
| WF (mm) 22              |  |
| L6 (mm) 10              |  |
| L7 (mm) 38              |  |
| KV (mm) 24              |  |
| <b>SW (mm)</b> 5        |  |
| <b>D</b> (mm) 20.5      |  |
| D3 (mm) 20              |  |