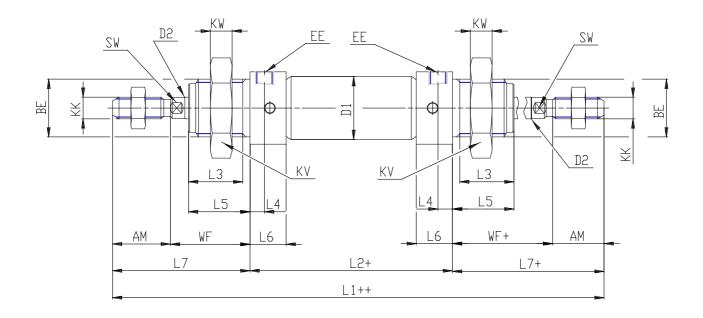

## **DIMENSIONS**

| EW (mm) 16<br>KW (mm) 10 |  |
|--------------------------|--|
| KW (mm) 10               |  |
| KW (IIIII)               |  |
| <b>BE</b> M22x1,5        |  |
| KK M8x1,25               |  |
| ØCD (mm) 8               |  |
| <b>D1 (mm)</b> 22.0      |  |
| <b>EE</b> G1/8           |  |
| <b>ØD2 (mm)</b> 8        |  |
| L1 (mm) 246.0            |  |
| <b>XC (mm)</b> 0         |  |
| <b>L2 (mm)</b> 88.0      |  |
| <b>AM (mm)</b> 20        |  |
| L3 (mm) 18               |  |
| <b>L4 (mm)</b> 8.0       |  |
| L5 (mm) 20               |  |
| L (mm) 12                |  |
| <b>WF (mm)</b> 49        |  |
| L6 (mm) 16               |  |
| L7 (mm) 44               |  |
| KV (mm) 32               |  |
| SW (mm) 7                |  |
| <b>D</b> (mm) 27.0       |  |
| D3 (mm) 27               |  |