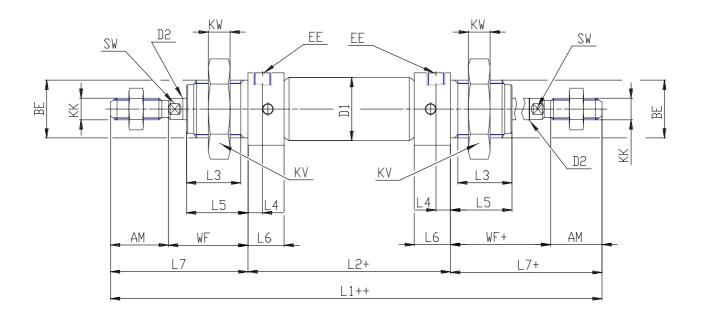

## **DIMENSIONS**

| EW (mm) 16  KW (mm) 10  BE M22x1,5  KK M10x1,25  ØCD (mm) 8  D1 (mm) 27.0  EE G1/8  ØD2 (mm) 10                          |
|--------------------------------------------------------------------------------------------------------------------------|
| BE     M22x1,5       KK     M10x1,25       ØCD (mm)     8       D1 (mm)     27.0       EE     G1/8       ØD2 (mm)     10 |
| KK M10x1,25  ØCD (mm) 8  D1 (mm) 27.0  EE G1/8  ØD2 (mm) 10                                                              |
| ØCD (mm)     8       D1 (mm)     27.0       EE     G1/8       ØD2 (mm)     10                                            |
| D1 (mm)     27.0       EE     G1/8       ØD2 (mm)     10                                                                 |
| EE     G1/8       ØD2 (mm)     10                                                                                        |
| ØD2 (mm) 10                                                                                                              |
|                                                                                                                          |
| 14 (22.22)                                                                                                               |
| <b>L1 (mm)</b> 243.5                                                                                                     |
| <b>XC (mm)</b> 0                                                                                                         |
| <b>L2 (mm)</b> 106.5                                                                                                     |
| AM (mm) 22                                                                                                               |
| L3 (mm) 20                                                                                                               |
| <b>L4 (mm)</b> 8.0                                                                                                       |
| L5 (mm) 22                                                                                                               |
| L (mm) 12                                                                                                                |
| WF (mm) 28                                                                                                               |
| <b>L6 (mm)</b> 16                                                                                                        |
| <b>L7 (mm)</b> 50                                                                                                        |
| KV (mm) 32                                                                                                               |
| <b>SW (mm)</b> 9                                                                                                         |
| <b>D</b> (mm) 27.0                                                                                                       |
| D3 (mm) 27                                                                                                               |