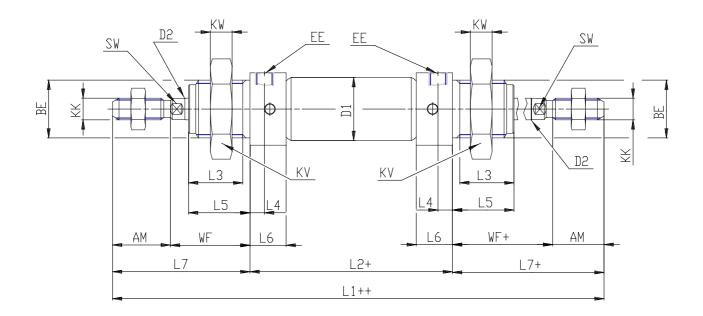

## DIMENSIONS

| EW (mm)       16         KW (mm)       10         BE       M22x1,5         KK       M10x1,25         ØCD (mm)       8         D1 (mm)       27.0         EE       G1/8         ØD2 (mm)       10         L1 (mm)       419.5 |
|------------------------------------------------------------------------------------------------------------------------------------------------------------------------------------------------------------------------------|
| BE     M22x1,5       KK     M10x1,25       ØCD (mm)     8       D1 (mm)     27.0       EE     G1/8       ØD2 (mm)     10       L1 (mm)     419.5                                                                             |
| KK     M10x1,25       ØCD (mm)     8       D1 (mm)     27.0       EE     G1/8       ØD2 (mm)     10       L1 (mm)     419.5                                                                                                  |
| ØCD (mm)     8       D1 (mm)     27.0       EE     G1/8       ØD2 (mm)     10       L1 (mm)     419.5                                                                                                                        |
| D1 (mm) 27.0  EE G1/8  ØD2 (mm) 10  L1 (mm) 419.5                                                                                                                                                                            |
| EE     G1/8       ØD2 (mm)     10       L1 (mm)     419.5                                                                                                                                                                    |
| ØD2 (mm) 10<br>L1 (mm) 419.5                                                                                                                                                                                                 |
| L1 (mm) 419.5                                                                                                                                                                                                                |
| ` '                                                                                                                                                                                                                          |
|                                                                                                                                                                                                                              |
| <b>XC (mm)</b> 0                                                                                                                                                                                                             |
| <b>L2 (mm)</b> 194.5                                                                                                                                                                                                         |
| AM (mm) 22                                                                                                                                                                                                                   |
| L3 (mm) 20                                                                                                                                                                                                                   |
| <b>L4 (mm)</b> 8.0                                                                                                                                                                                                           |
| L5 (mm) 22                                                                                                                                                                                                                   |
| L (mm) 12                                                                                                                                                                                                                    |
| WF (mm) 28                                                                                                                                                                                                                   |
| <b>L6 (mm)</b> 16                                                                                                                                                                                                            |
| <b>L7 (mm)</b> 50                                                                                                                                                                                                            |
| KV (mm) 32                                                                                                                                                                                                                   |
| <b>SW (mm)</b> 9                                                                                                                                                                                                             |
| <b>D</b> (mm) 27.0                                                                                                                                                                                                           |
| D3 (mm) 27                                                                                                                                                                                                                   |