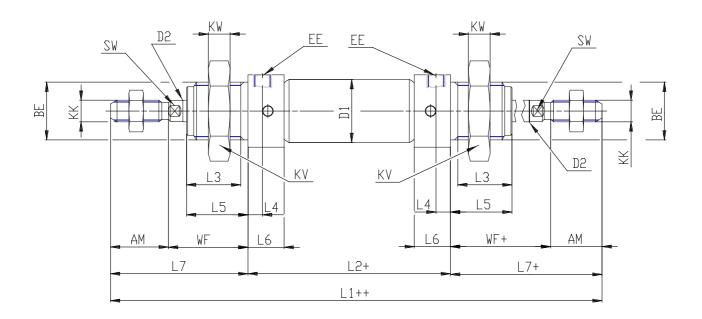

## DIMENSIONS

| EW (mm) 16  KW (mm) 10  BE M22x1,5  KK M10x1,25  ØCD (mm) 8  D1 (mm) 27.0  EE G1/8  ØD2 (mm) 10  L1 (mm) 449.5  XC (mm) 0  L2 (mm) 209.5  AM (mm) 22  L3 (mm) 20                                                  |
|-------------------------------------------------------------------------------------------------------------------------------------------------------------------------------------------------------------------|
| BE     M22x1,5       KK     M10x1,25       ØCD (mm)     8       D1 (mm)     27.0       EE     G1/8       ØD2 (mm)     10       L1 (mm)     449.5       XC (mm)     0       L2 (mm)     209.5       AM (mm)     22 |
| KK     M10x1,25       ØCD (mm)     8       D1 (mm)     27.0       EE     G1/8       ØD2 (mm)     10       L1 (mm)     449.5       XC (mm)     0       L2 (mm)     209.5       AM (mm)     22                      |
| ØCD (mm)     8       D1 (mm)     27.0       EE     G1/8       ØD2 (mm)     10       L1 (mm)     449.5       XC (mm)     0       L2 (mm)     209.5       AM (mm)     22                                            |
| D1 (mm)     27.0       EE     G1/8       ØD2 (mm)     10       L1 (mm)     449.5       XC (mm)     0       L2 (mm)     209.5       AM (mm)     22                                                                 |
| EE       G1/8         ØD2 (mm)       10         L1 (mm)       449.5         XC (mm)       0         L2 (mm)       209.5         AM (mm)       22                                                                  |
| ØD2 (mm)     10       L1 (mm)     449.5       XC (mm)     0       L2 (mm)     209.5       AM (mm)     22                                                                                                          |
| L1 (mm) 449.5  XC (mm) 0  L2 (mm) 209.5  AM (mm) 22                                                                                                                                                               |
| XC (mm) 0 L2 (mm) 209.5 AM (mm) 22                                                                                                                                                                                |
| <b>L2 (mm)</b> 209.5 <b>AM (mm)</b> 22                                                                                                                                                                            |
| AM (mm) 22                                                                                                                                                                                                        |
|                                                                                                                                                                                                                   |
| 13 (mm) 20                                                                                                                                                                                                        |
| 20 (11111)                                                                                                                                                                                                        |
| <b>L4 (mm)</b> 8.0                                                                                                                                                                                                |
| L5 (mm) 22                                                                                                                                                                                                        |
| L (mm) 12                                                                                                                                                                                                         |
| WF (mm) 28                                                                                                                                                                                                        |
| <b>L6 (mm)</b> 16                                                                                                                                                                                                 |
| <b>L7 (mm)</b> 50                                                                                                                                                                                                 |
| KV (mm) 32                                                                                                                                                                                                        |
| <b>SW (mm)</b> 9                                                                                                                                                                                                  |
| <b>D</b> (mm) 27.0                                                                                                                                                                                                |
| D3 (mm) 27                                                                                                                                                                                                        |