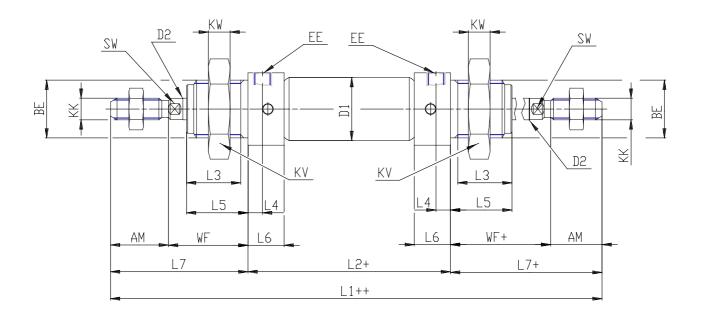

## **DIMENSIONS**

| EW (mm) 16  KW (mm) 10  BE M22x1,5  KK M10x1,25  ØCD (mm) 8  D1 (mm) 27.0  EE G1/8  ØD2 (mm) 10  L1 (mm) 809.5  XC (mm) 0  L2 (mm) 389.5  AM (mm) 22                                         |
|----------------------------------------------------------------------------------------------------------------------------------------------------------------------------------------------|
| BE     M22x1,5       KK     M10x1,25       ØCD (mm)     8       D1 (mm)     27.0       EE     G1/8       ØD2 (mm)     10       L1 (mm)     809.5       XC (mm)     0       L2 (mm)     389.5 |
| KK M10x1,25  ØCD (mm) 8  D1 (mm) 27.0  EE G1/8  ØD2 (mm) 10  L1 (mm) 809.5  XC (mm) 0  L2 (mm) 389.5                                                                                         |
| ØCD (mm)     8       D1 (mm)     27.0       EE     G1/8       ØD2 (mm)     10       L1 (mm)     809.5       XC (mm)     0       L2 (mm)     389.5                                            |
| D1 (mm)     27.0       EE     G1/8       ØD2 (mm)     10       L1 (mm)     809.5       XC (mm)     0       L2 (mm)     389.5                                                                 |
| EE     G1/8       ØD2 (mm)     10       L1 (mm)     809.5       XC (mm)     0       L2 (mm)     389.5                                                                                        |
| ØD2 (mm)     10       L1 (mm)     809.5       XC (mm)     0       L2 (mm)     389.5                                                                                                          |
| L1 (mm) 809.5<br>XC (mm) 0<br>L2 (mm) 389.5                                                                                                                                                  |
| XC (mm) 0<br>L2 (mm) 389.5                                                                                                                                                                   |
| <b>L2 (mm)</b> 389.5                                                                                                                                                                         |
|                                                                                                                                                                                              |
| AM (mm) 22                                                                                                                                                                                   |
|                                                                                                                                                                                              |
| L3 (mm) 20                                                                                                                                                                                   |
| <b>L4 (mm)</b> 8.0                                                                                                                                                                           |
| L5 (mm) 22                                                                                                                                                                                   |
| L (mm) 12                                                                                                                                                                                    |
| WF (mm) 28                                                                                                                                                                                   |
| <b>L6 (mm)</b> 16                                                                                                                                                                            |
| <b>L7 (mm)</b> 50                                                                                                                                                                            |
| KV (mm) 32                                                                                                                                                                                   |
| <b>SW (mm)</b> 9                                                                                                                                                                             |
| <b>D</b> (mm) 27.0                                                                                                                                                                           |
| D3 (mm) 27                                                                                                                                                                                   |