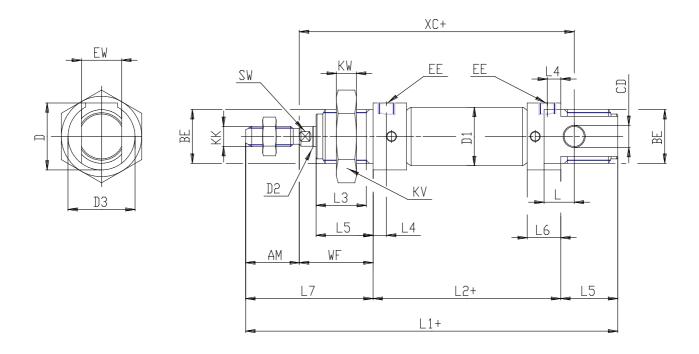

## DIMENSIONS

| F144 ( )             |    |
|----------------------|----|
| <b>EW (mm)</b> 16    |    |
| KW (mm) 10           |    |
| BE M22x1,            | .5 |
| KK M8x1,2            | 25 |
| ØCD (mm) 8           |    |
| <b>D1 (mm)</b> 22.0  |    |
| <b>EE</b> G1/8       |    |
| <b>ØD2 (mm)</b> 8    |    |
| L1 (mm) 207.0        |    |
| XC (mm) 170          |    |
| <b>L2 (mm)</b> 143.0 |    |
| <b>AM (mm)</b> 20    |    |
| L3 (mm) 18           |    |
| <b>L4 (mm)</b> 8.0   |    |
| L5 (mm) 20           |    |
| L (mm) 12            |    |
| WF (mm) 24           |    |
| <b>L6 (mm)</b> 16    |    |
| L7 (mm) 44           |    |
| KV (mm) 32           |    |
| SW (mm) 7            |    |
| <b>D</b> (mm) 27.0   |    |
| D3 (mm) 27           |    |