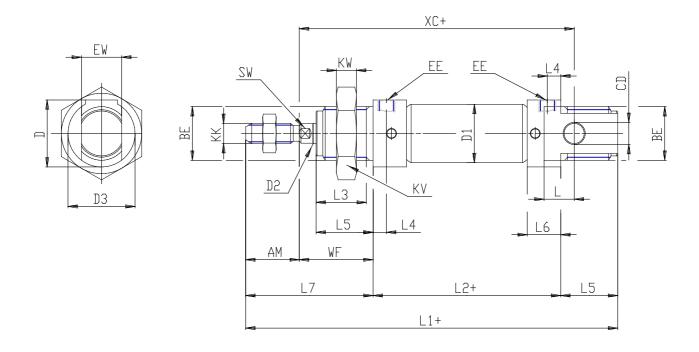

## DIMENSIONS

| <b>E14</b> / () | 40      |
|-----------------|---------|
| EW (mm)         | 16      |
| KW (mm)         | 10      |
| BE              | M22x1,5 |
| KK              | M8x1,25 |
| ØCD (mm)        | 8       |
| D1 (mm)         | 22.0    |
| EE              | G1/8    |
| ØD2 (mm)        | 8       |
| L1 (mm)         | 772.0   |
| XC (mm)         | 735     |
| L2 (mm)         | 708.0   |
| AM (mm)         | 20      |
| L3 (mm)         | 18      |
| L4 (mm)         | 8.0     |
| L5 (mm)         | 20      |
| L (mm)          | 12      |
| WF (mm)         | 24      |
| L6 (mm)         | 16      |
| L7 (mm)         | 44      |
| KV (mm)         | 32      |
| SW (mm)         | 7       |
| D (mm)          | 27.0    |
| D3 (mm)         | 27      |