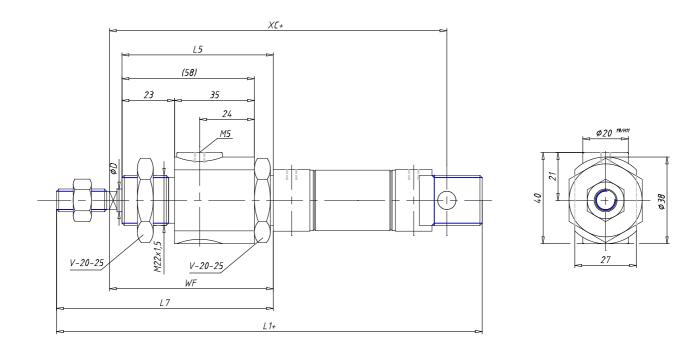

## DIMENSIONS

| EW (mm) 16<br>KW (mm) 10 |  |
|--------------------------|--|
| KW (mm) 10               |  |
|                          |  |
| <b>BE</b> M22x1,5        |  |
| KK M8x1,25               |  |
| ØCD (mm) 8               |  |
| <b>D1 (mm)</b> 22.0      |  |
| <b>EE</b> G1/8           |  |
| <b>ØD2 (mm)</b> 8        |  |
| <b>L1 (mm)</b> 682.0     |  |
| XC (mm) 645              |  |
| <b>L2 (mm)</b> 568.0     |  |
| <b>AM (mm)</b> 20        |  |
| L3 (mm) 18               |  |
| <b>L4 (mm)</b> 8.0       |  |
| L5 (mm) 70               |  |
| L (mm) 12                |  |
| WF (mm) 74               |  |
| L6 (mm) 16               |  |
| L7 (mm) 94               |  |
| KV (mm) 32               |  |
| SW (mm) 7                |  |
| <b>D</b> (mm) 27.0       |  |
| D3 (mm) 27               |  |