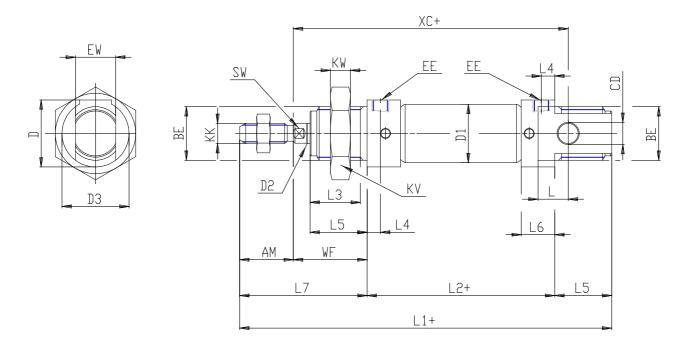

## DIMENSIONS

| EW (mm)  | 16       |
|----------|----------|
| KW (mm)  | 10       |
| BE       | M22x1,5  |
| кк       | M10x1,25 |
| ØCD (mm) | 8        |
| D1 (mm)  | 27.0     |
| EE       | G1/8     |
| ØD2 (mm) | 10       |
| L1 (mm)  | 158.5    |
| XC (mm)  | 121      |
| L2 (mm)  | 86.5     |
| AM (mm)  | 22       |
| L3 (mm)  | 20       |
| L4 (mm)  | 8.0      |
| L5 (mm)  | 22       |
| L (mm)   | 12       |
| WF (mm)  | 28       |
| L6 (mm)  | 16       |
| L7 (mm)  | 50       |
| KV (mm)  | 32       |
| SW (mm)  | 9        |
| D (mm)   | 27.0     |
| D3 (mm)  | 27       |